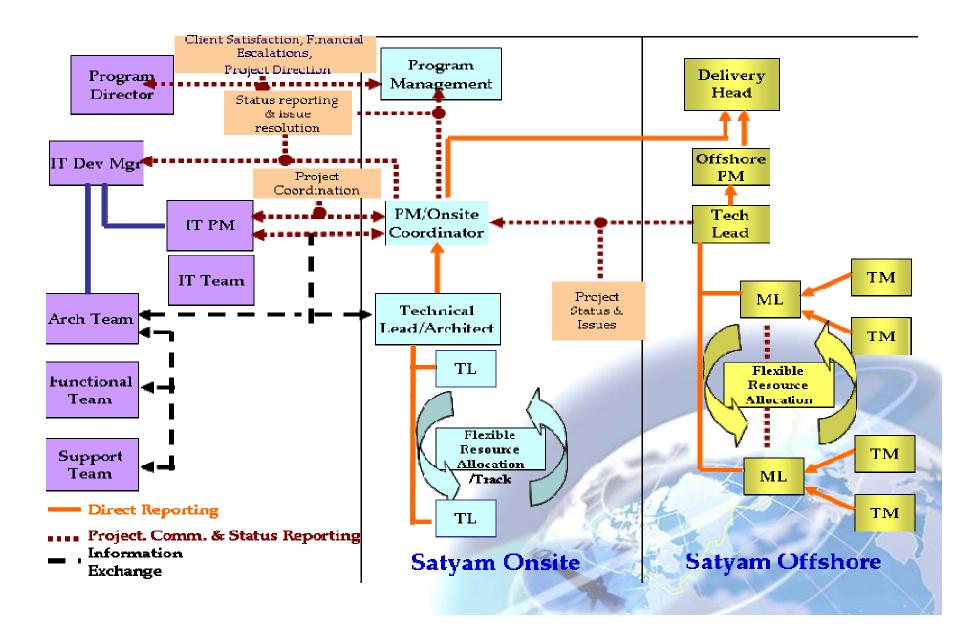

# Operationalizing the RightSourcing TM (Onsite - Offshore model) The Open Text With Solutions Carolle

- Program Management Team coordinates the various projects, team resourcing and relationship management
- Delivery head provides overall directions to each project teams
- Each project team is audited by the Project Management Office for ECM
- Architecture sign-offs for each project done by Enterprise Technology Group (ETG)
- Onsite-Offshore mix decided based on
  - Phase of the project
  - Nature of the engagement
  - Type of service provided
  - Availability of appropriate infrastructure
- Independent Teams for
  - Quality Assurance PMO
  - Architecture ETG
  - Operation Support

### **Engagement Model (Development)**