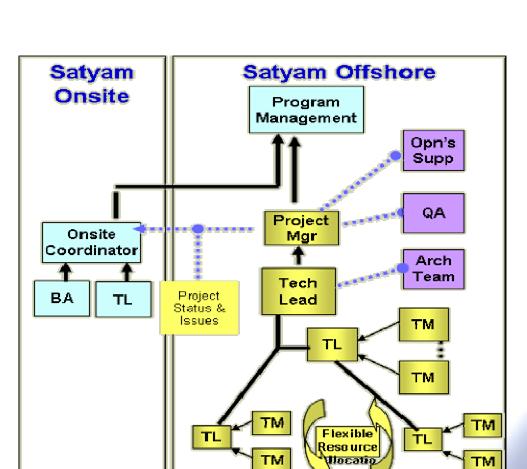

# Operationalizing the RightSourcing TM (Onsite - Offshore model) The Open Text With Solutions Carolle

- Program Management Team coordinates the various projects, team resourcing and relationship management
- Delivery head provides overall directions to each project teams
- Each project team is audited by the Project Management Office for ECM
- Architecture sign-offs for each project done by Enterprise Technology Group (ETG)
- Onsite-Offshore mix decided based on
  - Phase of the project
  - Nature of the engagement
  - Type of service provided
  - Availability of appropriate infrastructure
- Independent Teams for
  - Quality Assurance PMO
  - Architecture ETG
  - Operation Support

### **Engagement Model (Development)**