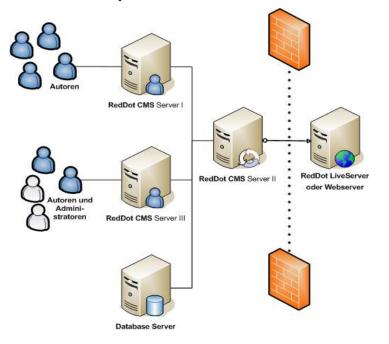

# Operationalizing the RightSourcing TM (Onsite - Offshore model) The Open Text With Solutions Carolle

- Program Management Team coordinates the various projects, team resourcing and relationship management
- Delivery head provides overall directions to each project teams
- Each project team is audited by the Project Management Office for ECM
- Architecture sign-offs for each project done by Enterprise Technology Group (ETG)
- Onsite-Offshore mix decided based on
  - Phase of the project
  - Nature of the engagement
  - Type of service provided
  - Availability of appropriate infrastructure
- Independent Teams for
  - Quality Assurance PMO
  - Architecture ETG
  - Operation Support

### **Engagement Model (Development)**