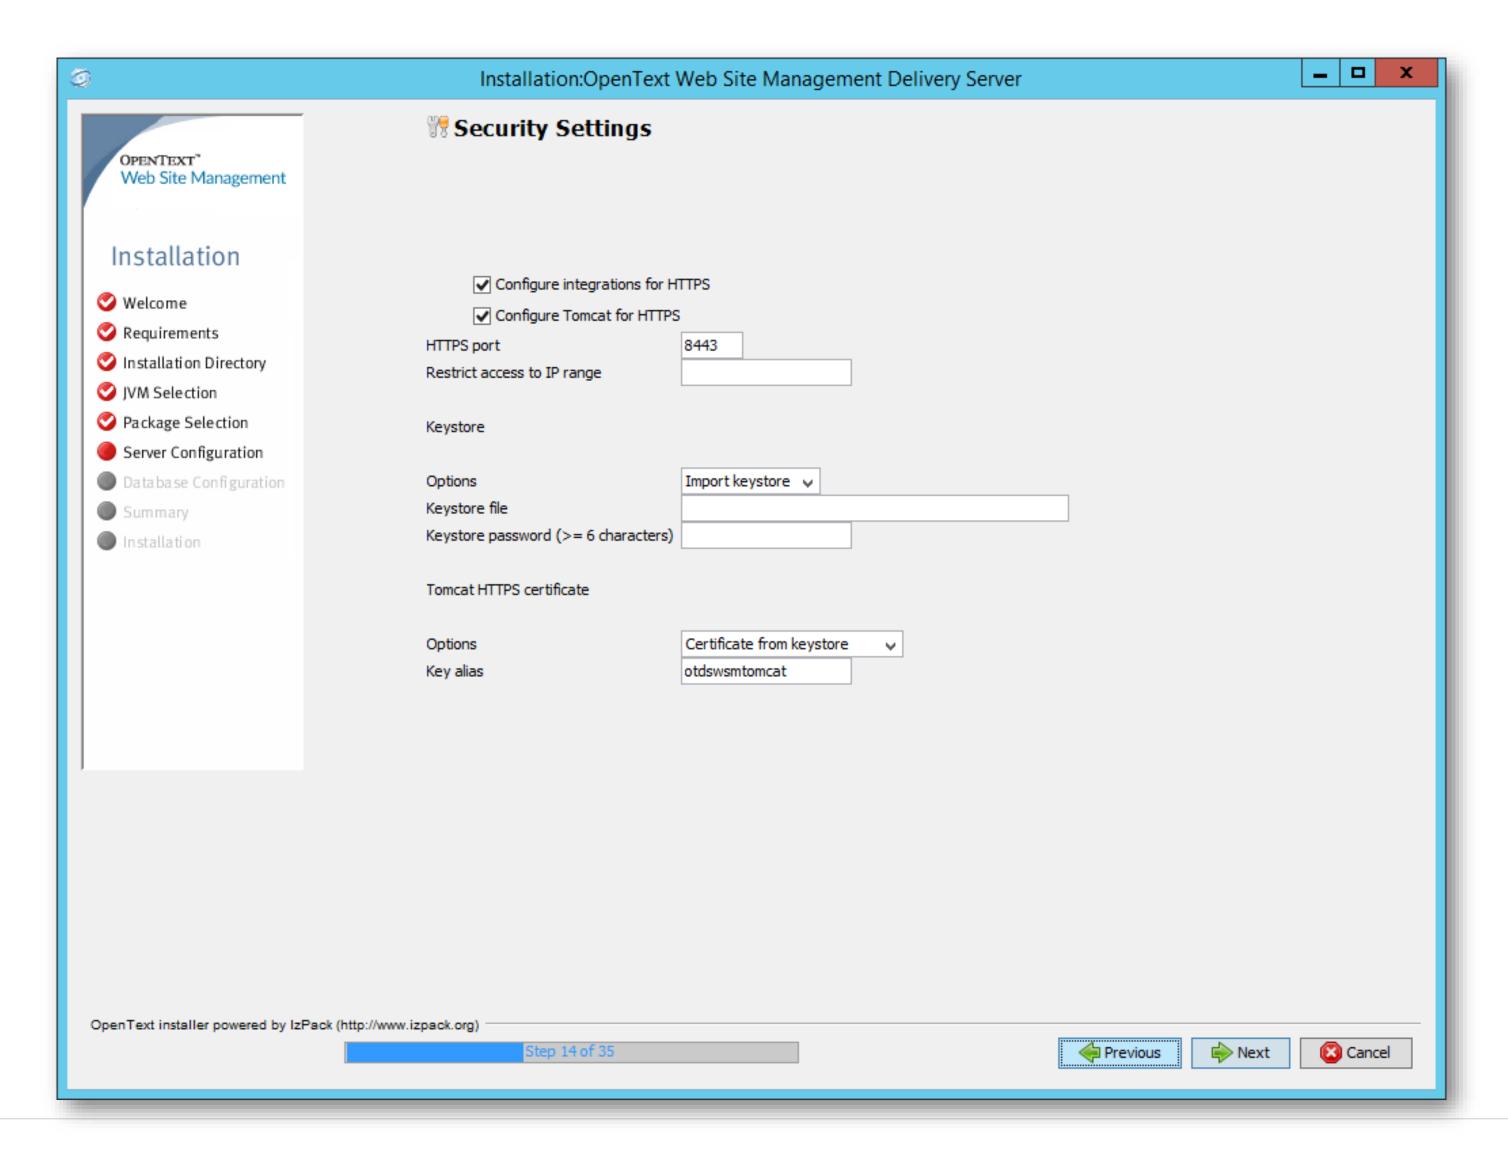

### Installation – Delivery Server

- Import keystore
- Certificate from keystore