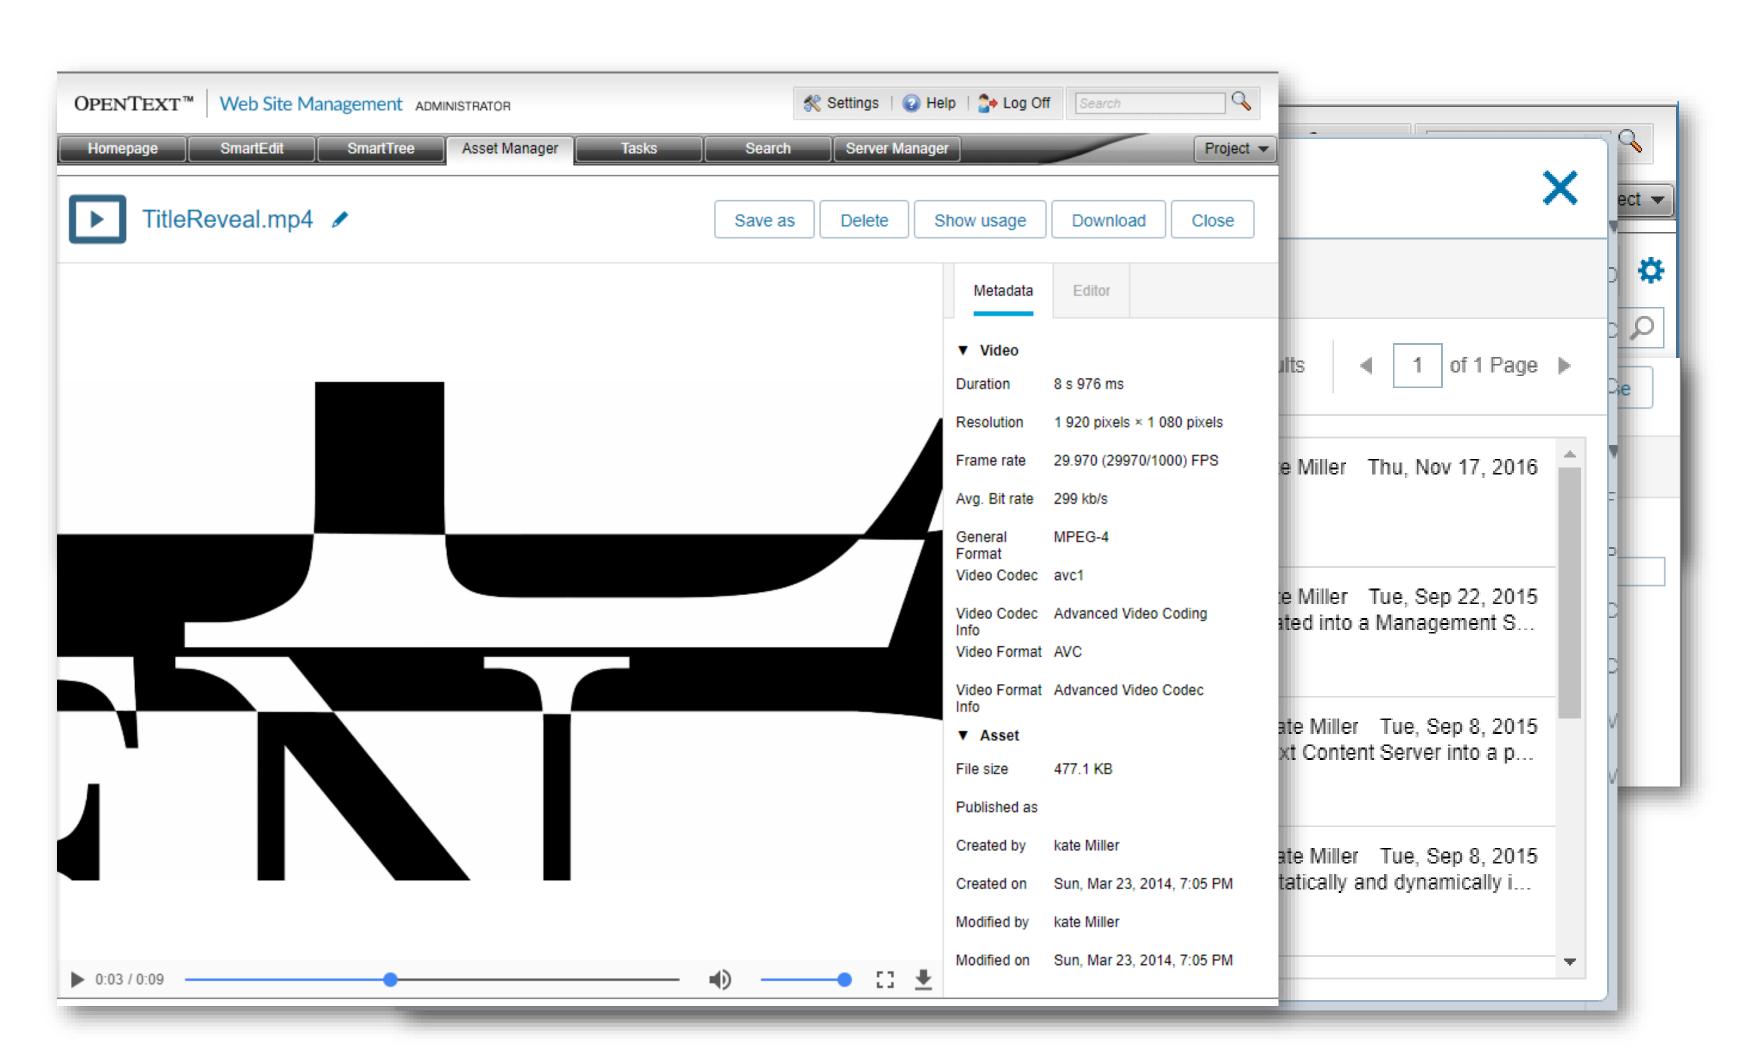

Upload

Delete

- Actions
  - Rename folder

Move

Please select a target folder to move 2 assets to.

- Publication
  - Subfolder
  - Asset file name
  - Append count instead of overwrite
  - New metadata

Inheritance authorization package

- Upload
  - Mandatory attribute
  - Limit option at folder
  - Element restriction

Upload Files

Upload with Drag&Drop at SmartEdit

 Apply attribute value to all uploads

- Search
  - User define attribute
- Asset usages
- Video
  - Metadata
  - HTML5 player