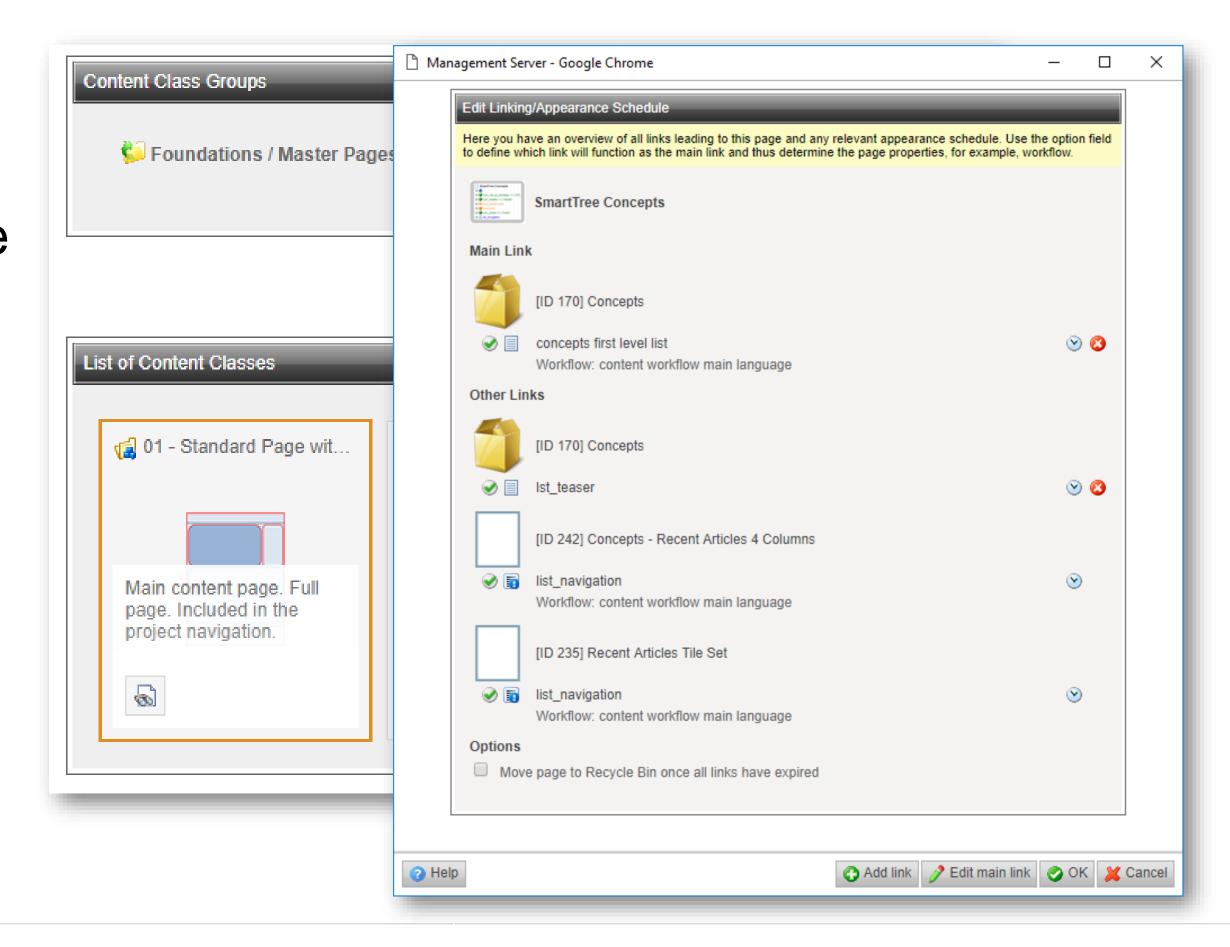

- 66 Customer Feature requests implemented from 36 customers
- Enhanced user interface
  - Create page
  - Linking and apperance schedule

- 66 Customer Feature requests implemented from 36 customers
- Page Definition
  - Authorization