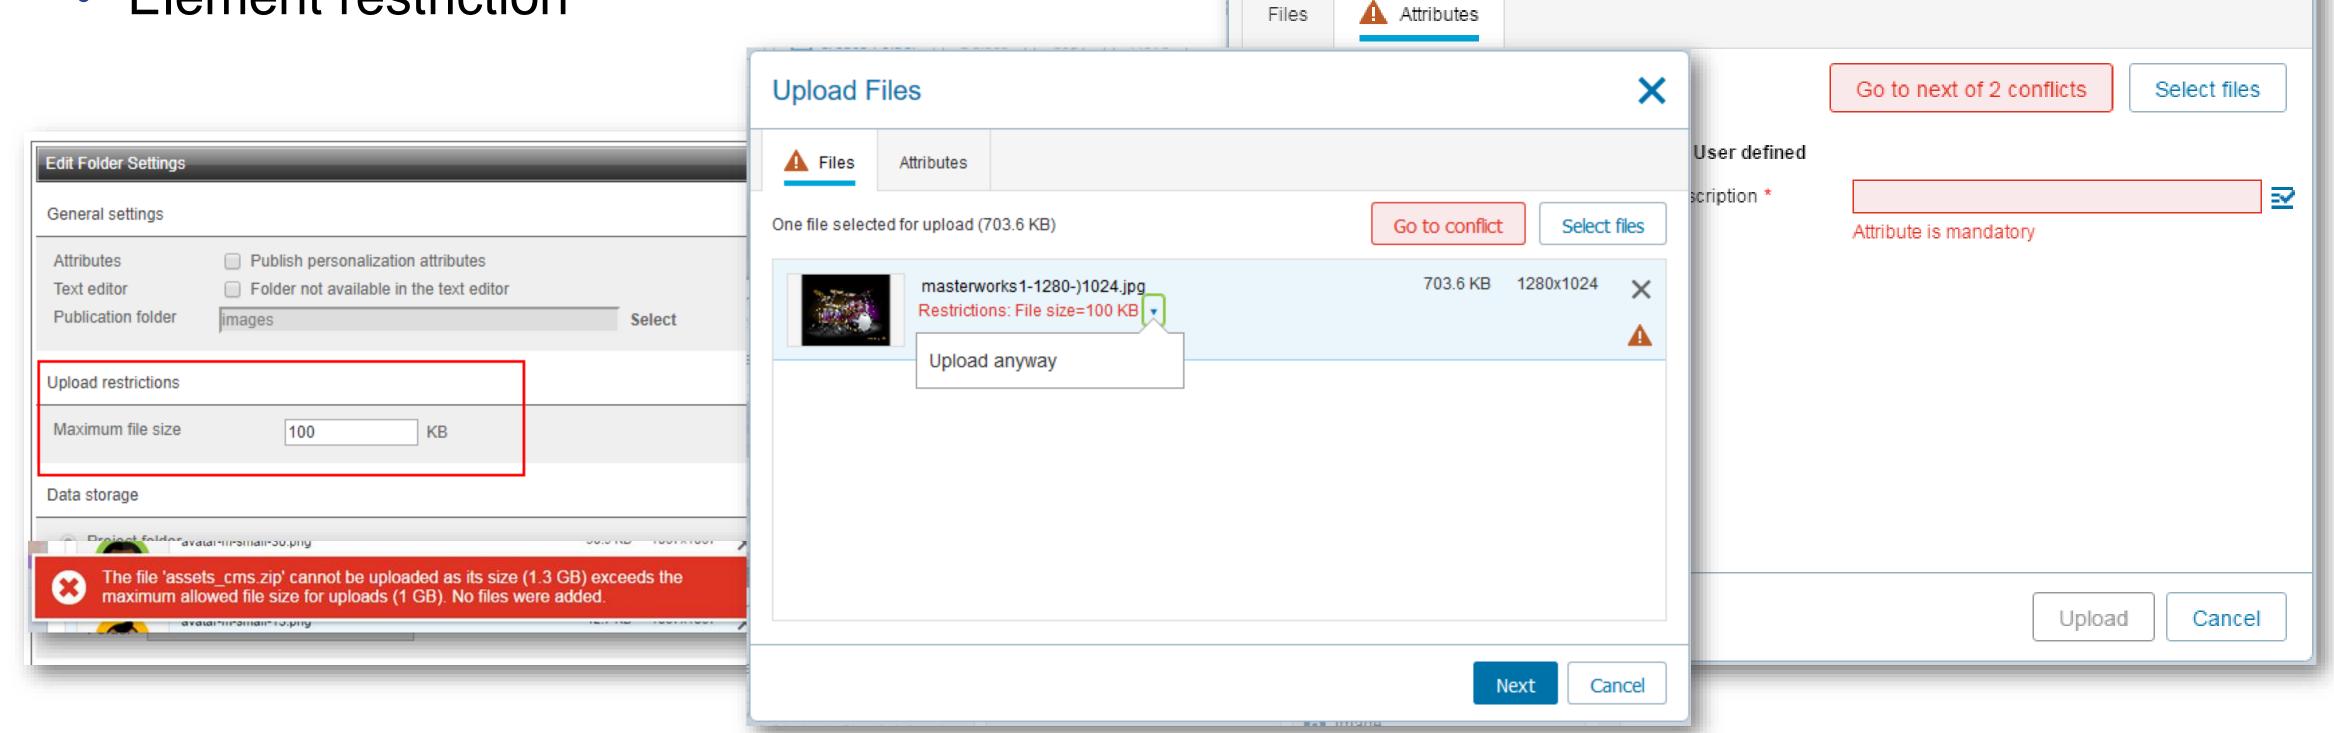

- Upload
  - Mandatory attribute
  - Limit option at folder
  - Element restriction

Upload Files

Upload with Drag&Drop at SmartEdit

 Apply attribute value to all uploads

- Search
  - User define attribute
- Asset usages
- Video
  - Metadata
  - HTML5 player