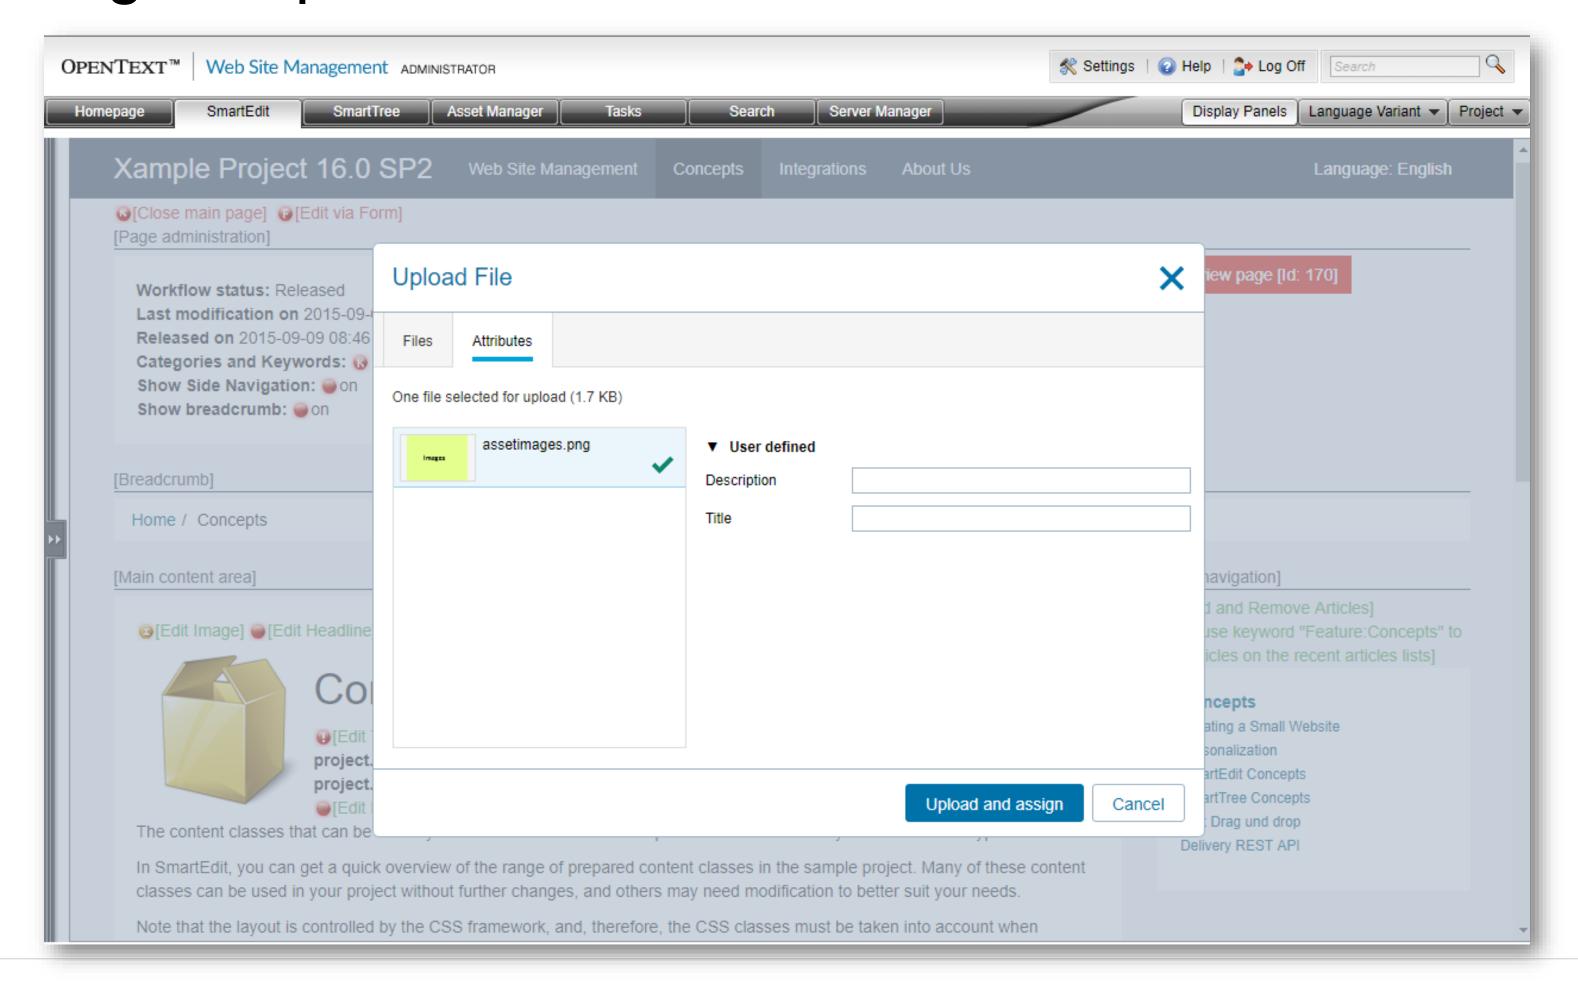

- Upload
  - Mandatory attribute
  - Limit option at folder
  - Element restriction

Upload Files

Upload with Drag&Drop at SmartEdit

 Apply attribute value to all uploads

- Search
  - User define attribute
- Asset usages
- Video
  - Metadata
  - HTML5 player