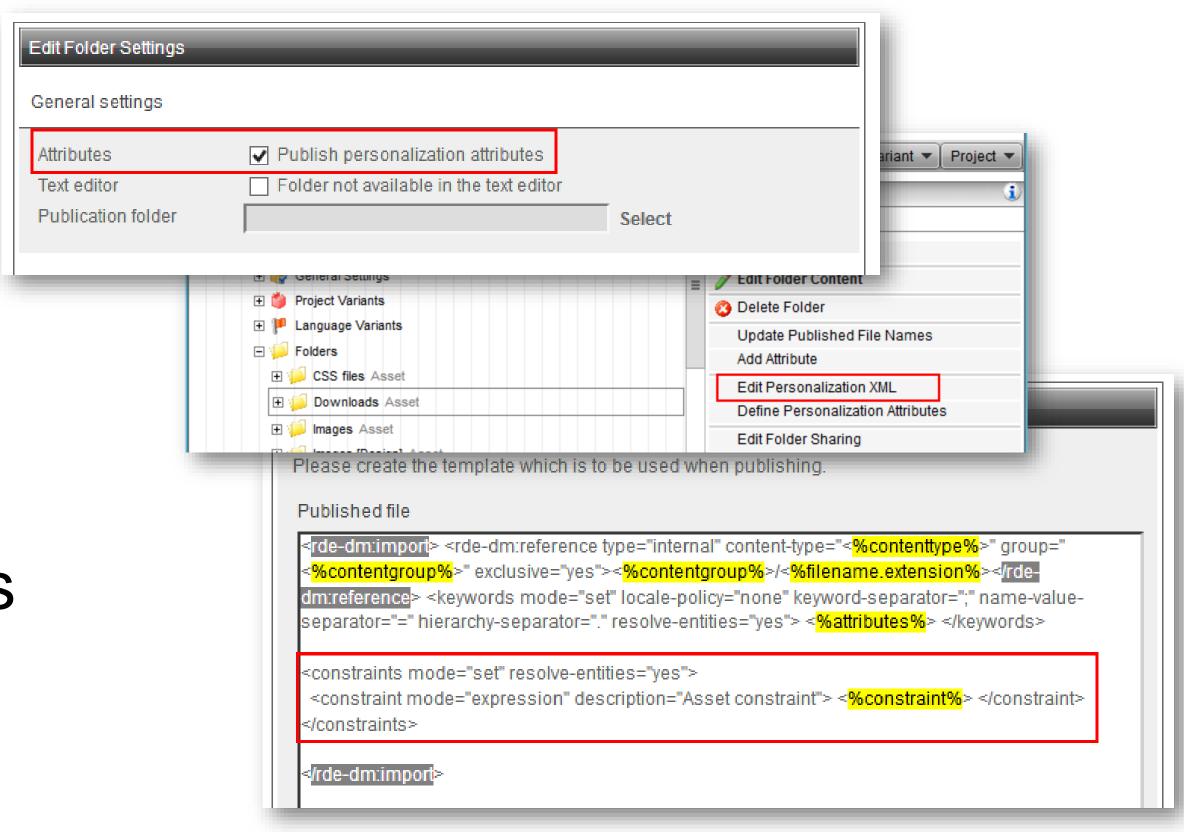

# Asset Constraint

#### Asset Constraint

- Personalization XML
- Delivery Server Constraint
- Use Case
  - Documents for different departments
  - Search documents
- Content Elements at Content Class