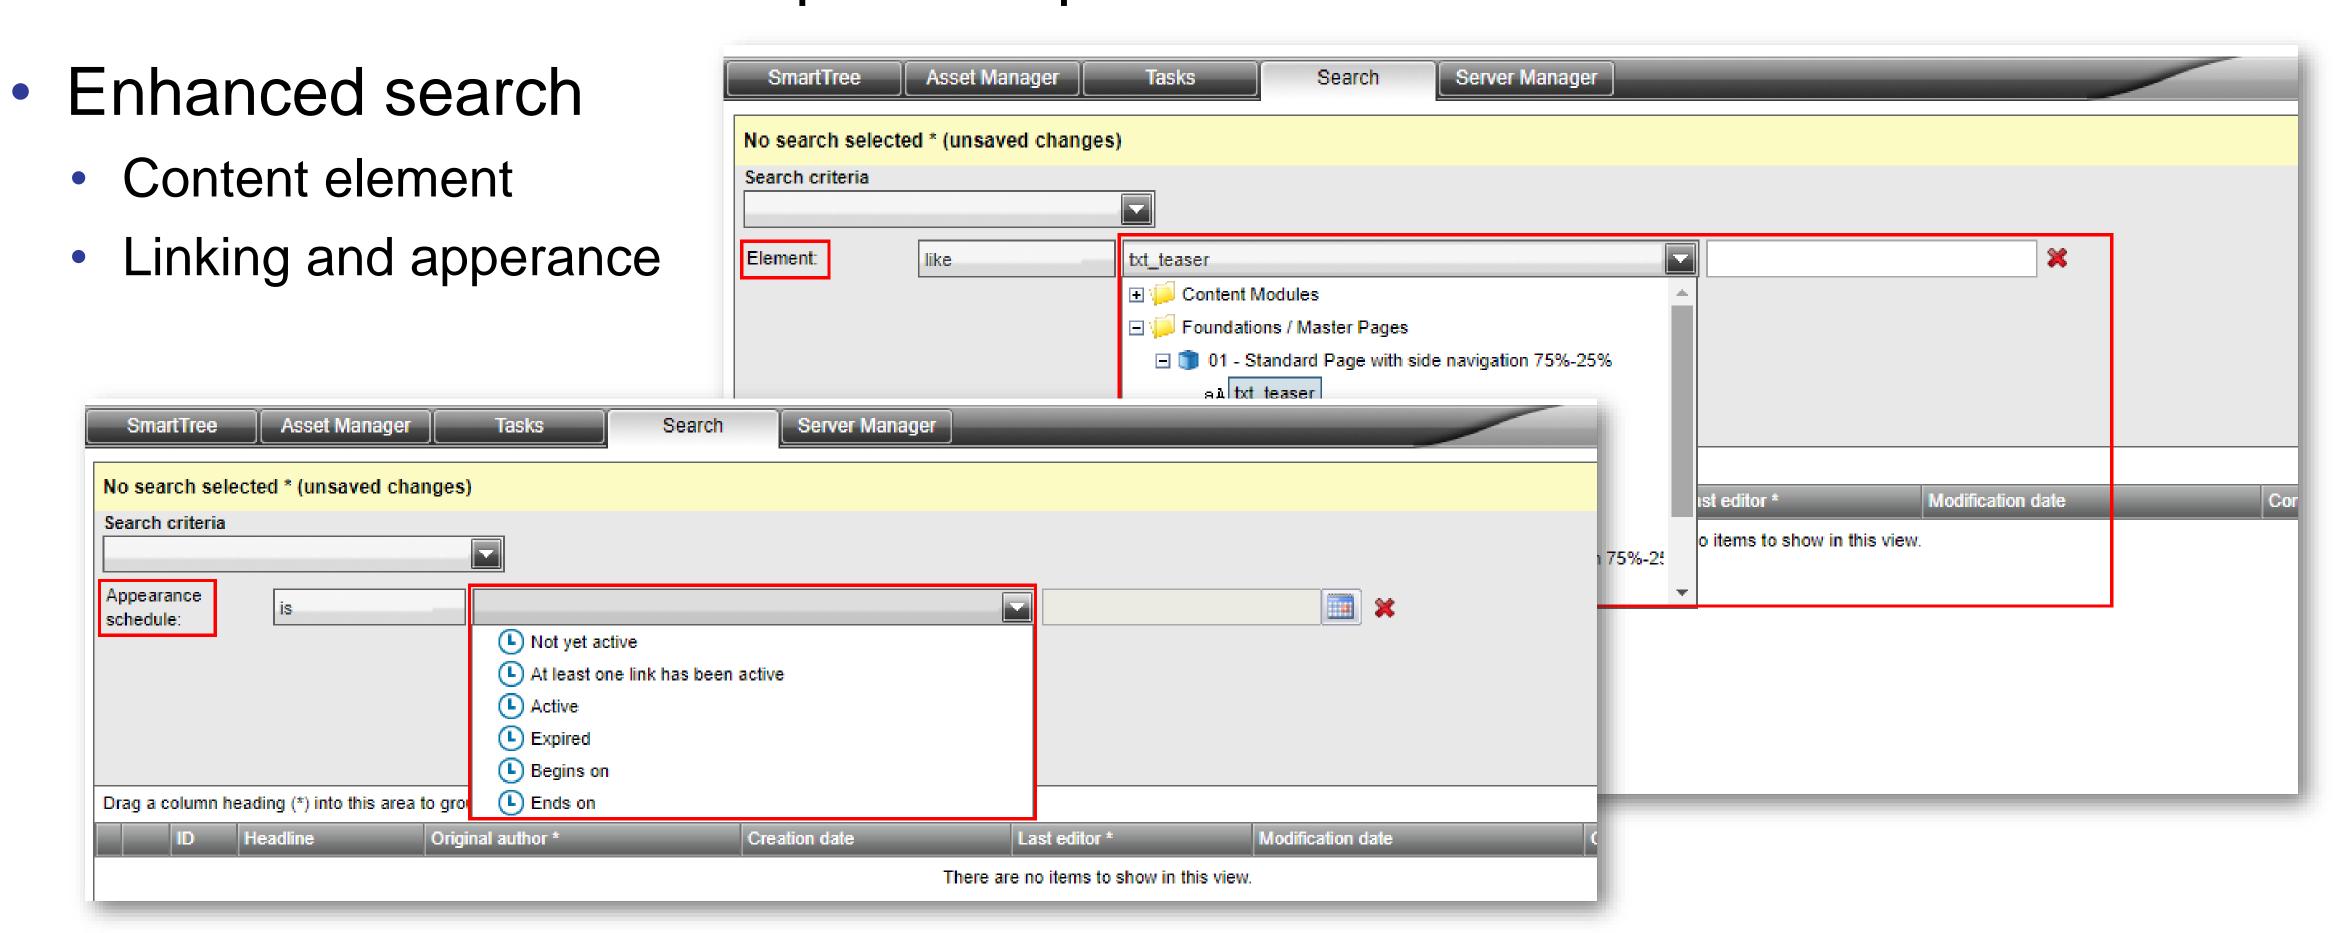

#### ✓ Editorial Support

- Enhancements for search and filtering
- o Inheritance of Publication and Authorization Packages

- 66 Customer Feature requests implemented from 36 customers
- Enhanced user interface
  - Create page
  - Linking and apperance schedule

- 66 Customer Feature requests implemented from 36 customers
- Page Definition
  - Authorization