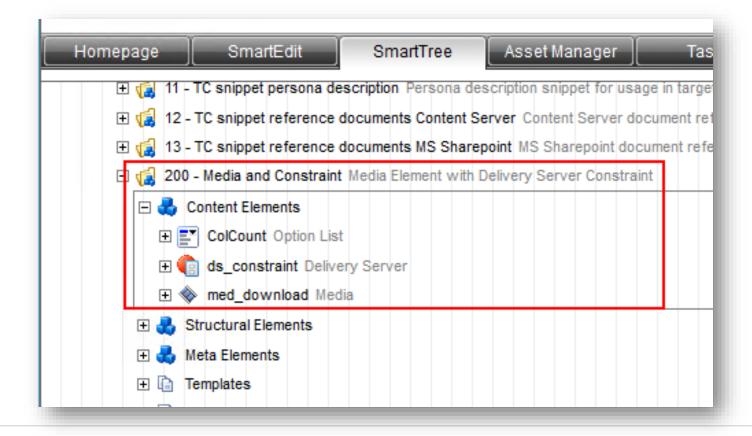

# Asset Constraint

#### Asset Constraint

- Personalization XML
- Delivery Server Constraint
- Use Case
  - Documents for different departments
  - Search documents
- Content Elements at Content Class