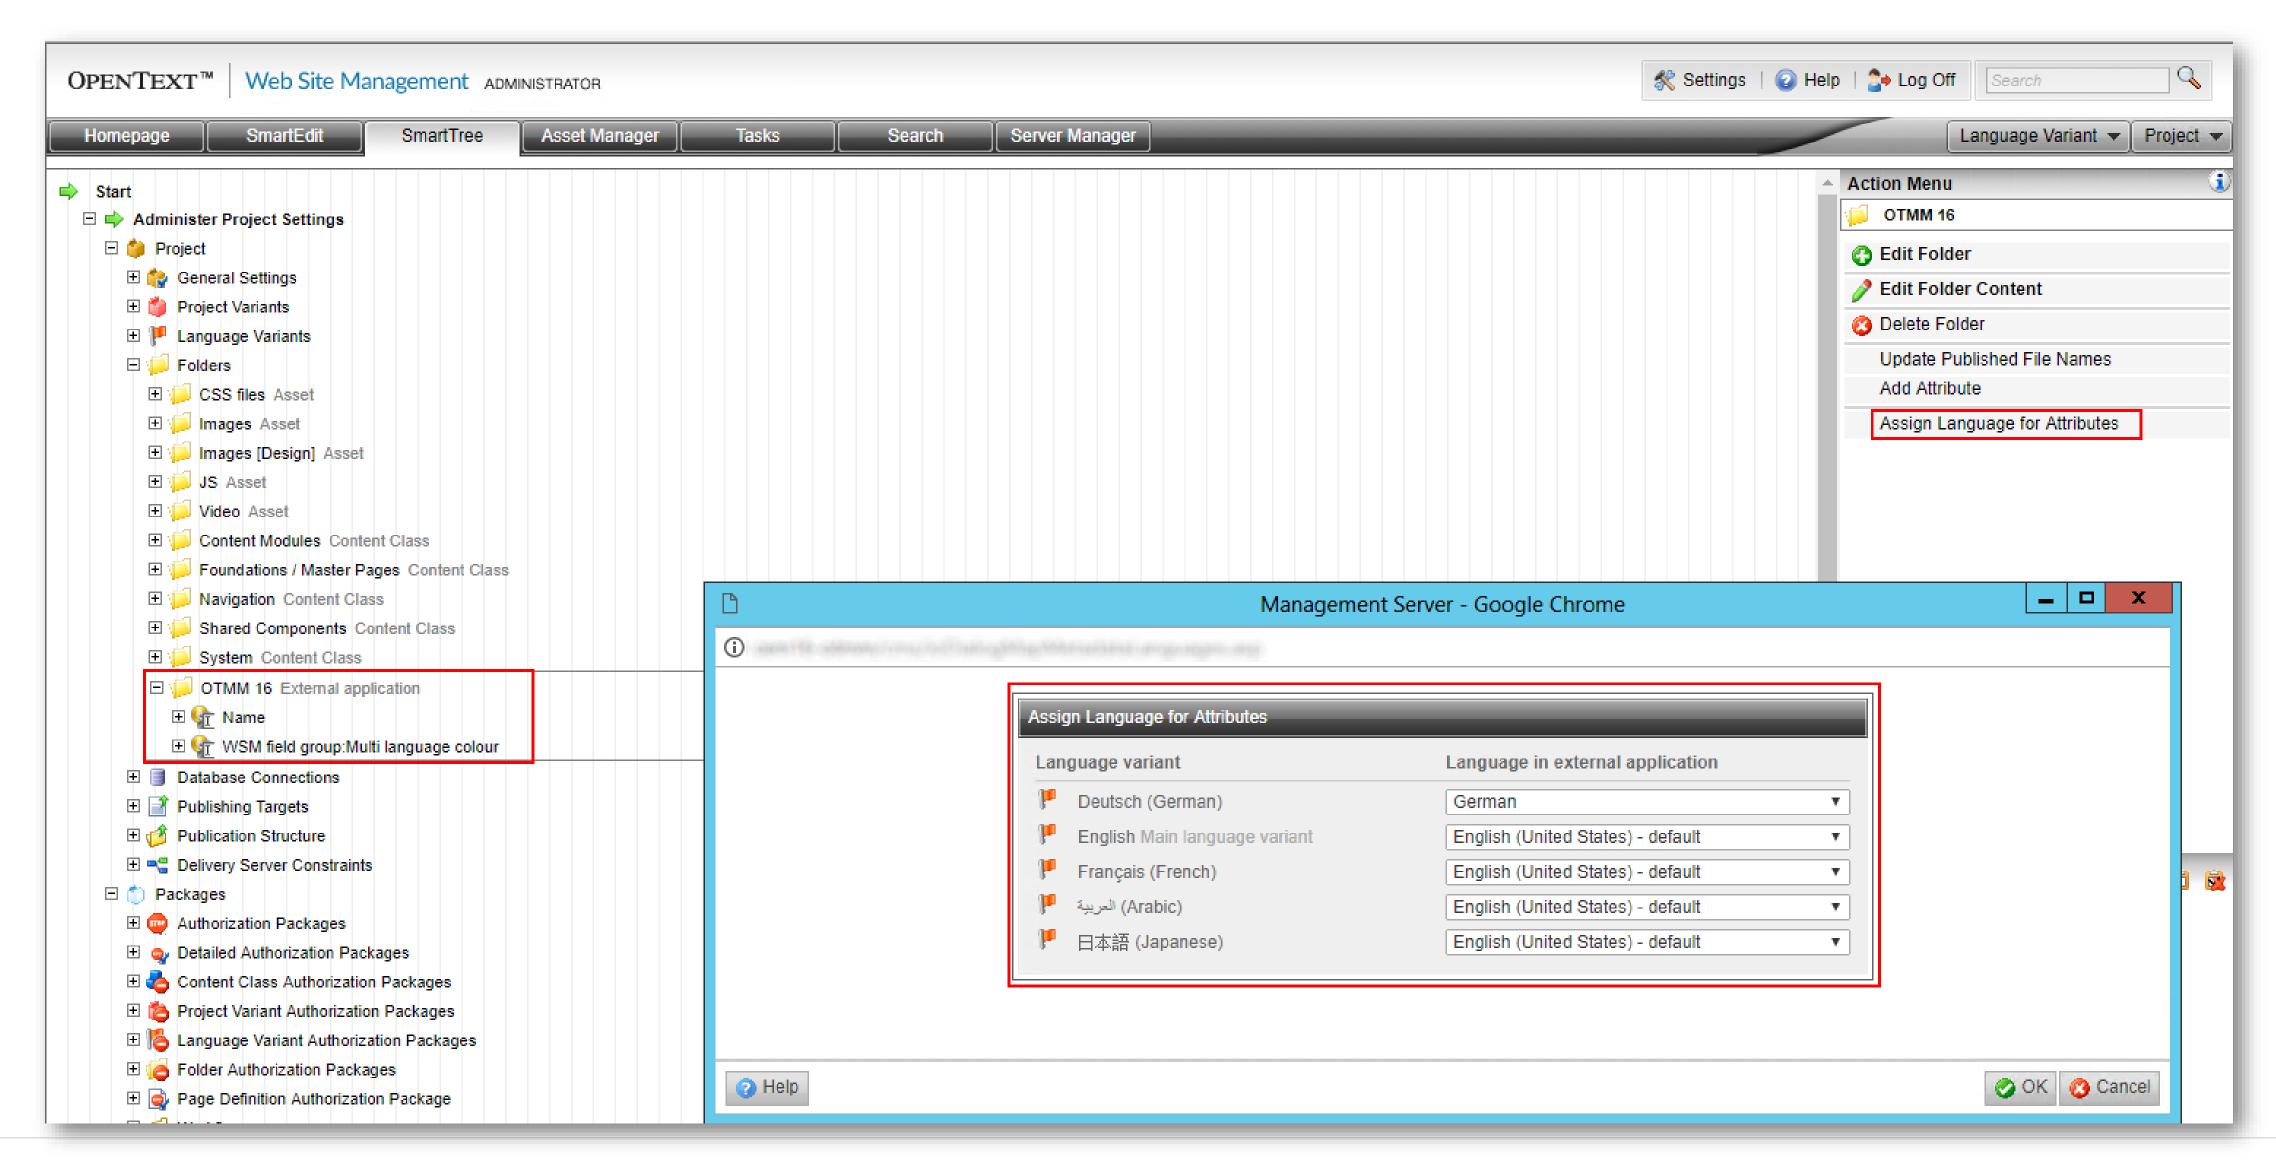

# Media Management Integration

Multilingual attributes

# Media Management Integration