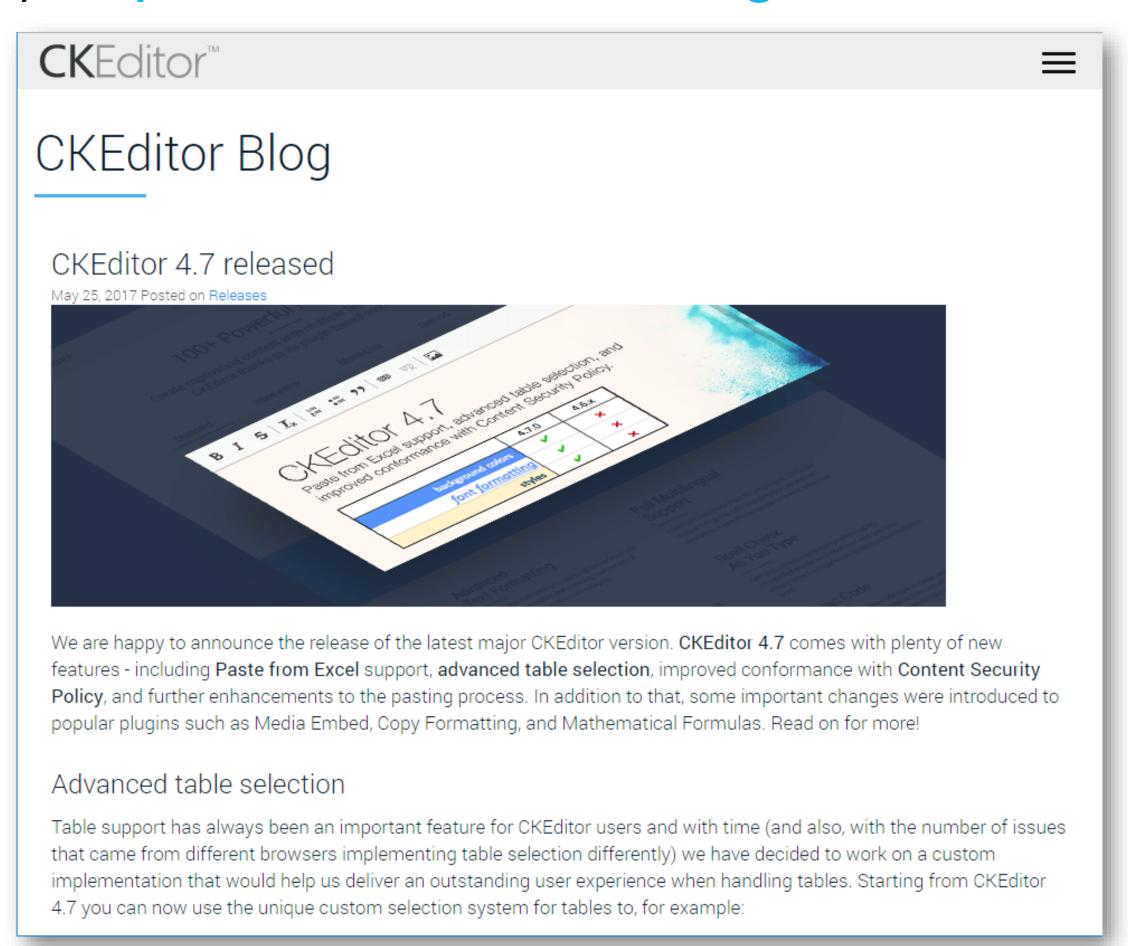

#### CKEditor

Update to version 4.7 (previous 4.5.5) <a href="https://ckeditor.com/blog/CKEditor-">https://ckeditor.com/blog/CKEditor-</a>

#### 4.7-released

- Enhancements paste from MS Word and MS Excel
- Browser issues