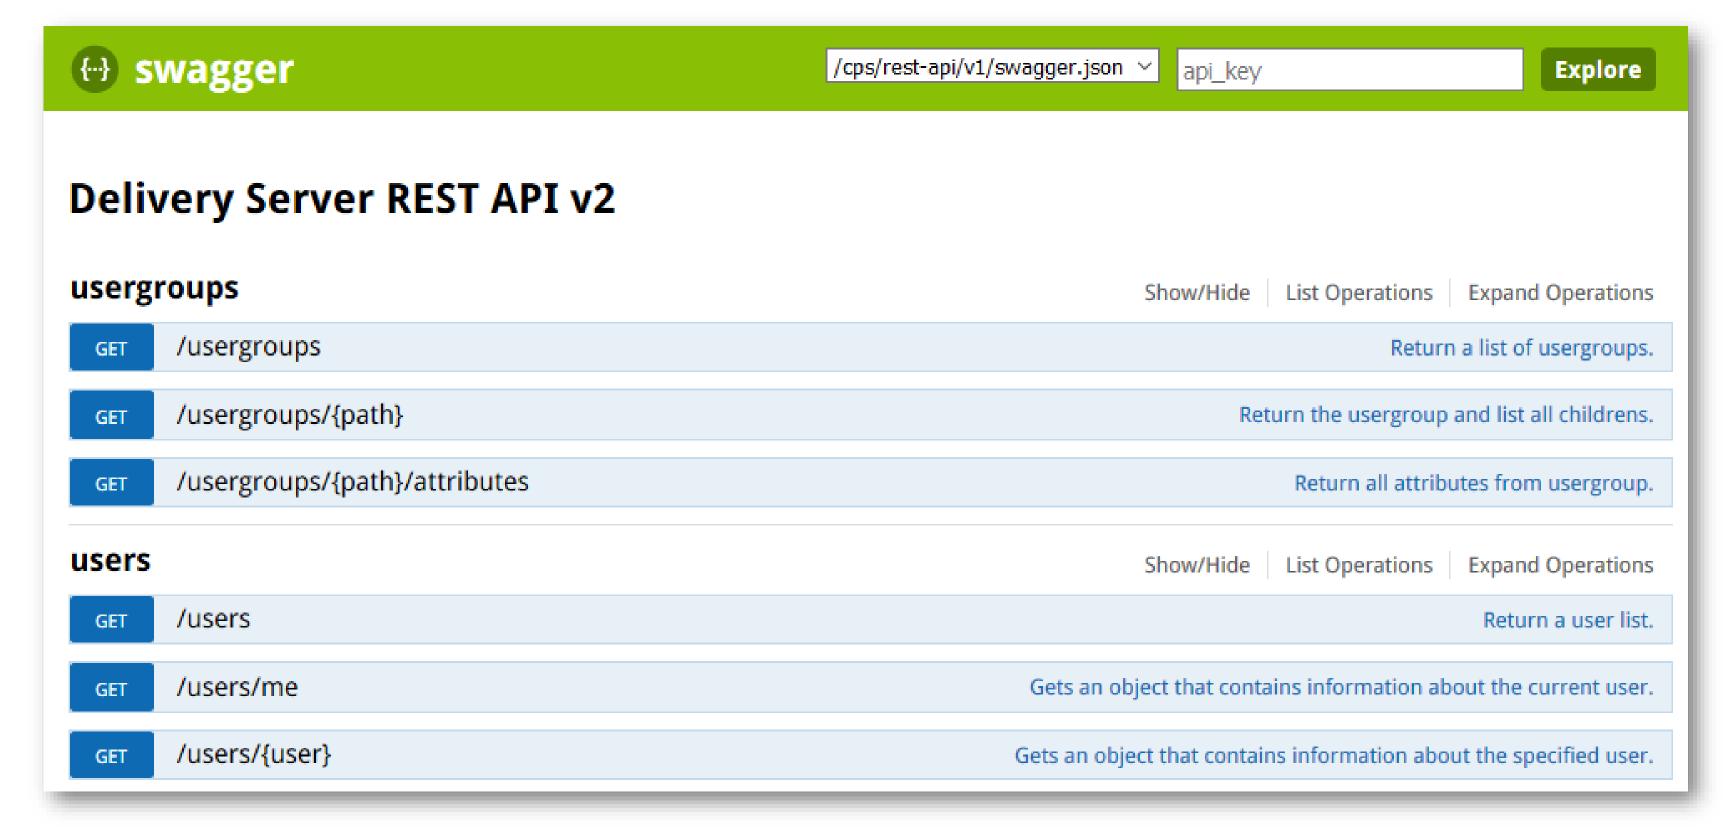

# RESTAPI – Delivery Server

#### Officially documented with swagger

Swagger UI available via administration UI

#### API endpoints v2

- Users
- User groups