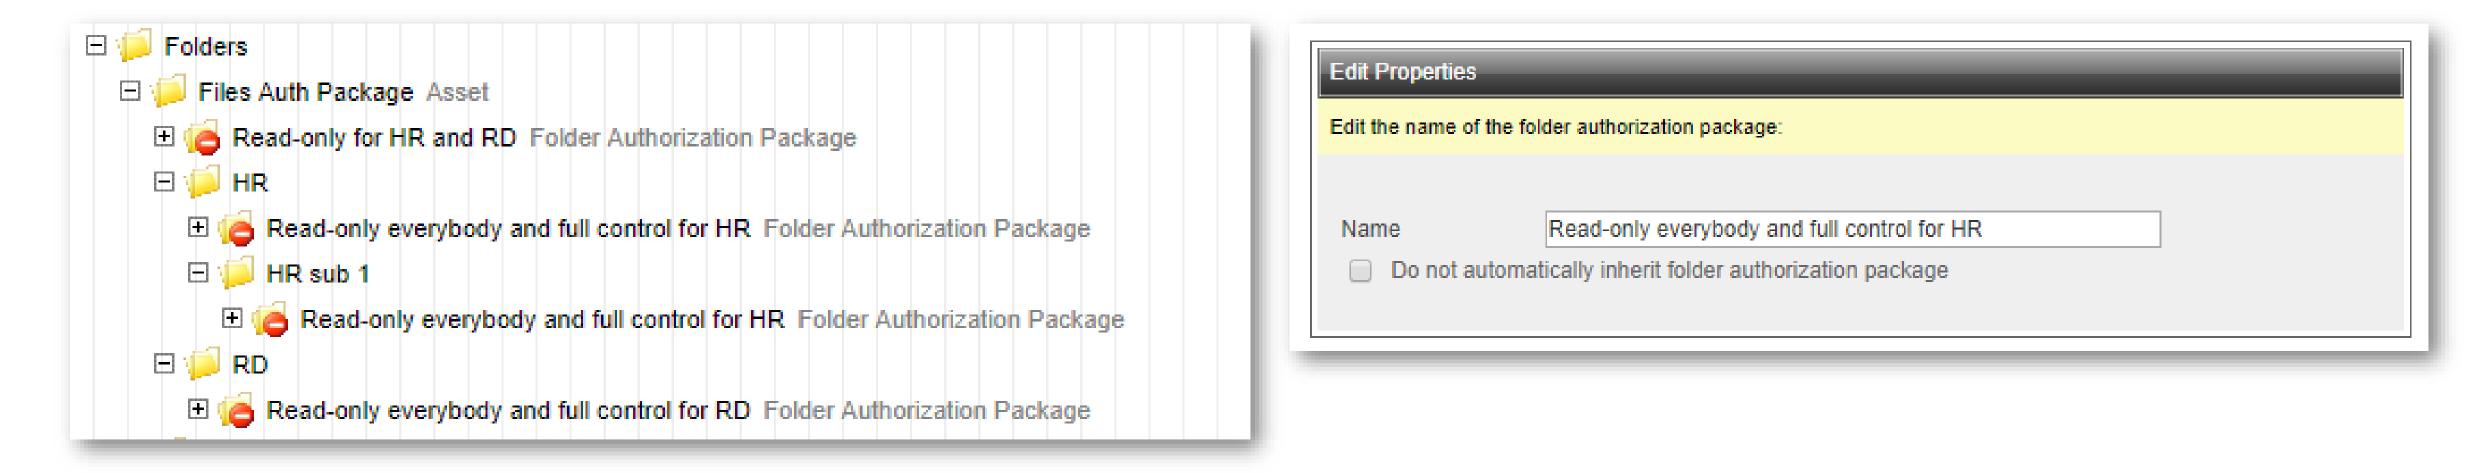

#### ✓ Editorial Support

- Enhancements for search and filtering
- o Inheritance of Publication and Authorization Packages

Upload

Delete

- Actions
  - Rename folder

Move

Please select a target folder to move 2 assets to.

- Publication
  - Subfolder
  - Asset file name
  - Append count instead of overwrite
  - New metadata

Inheritance authorization package