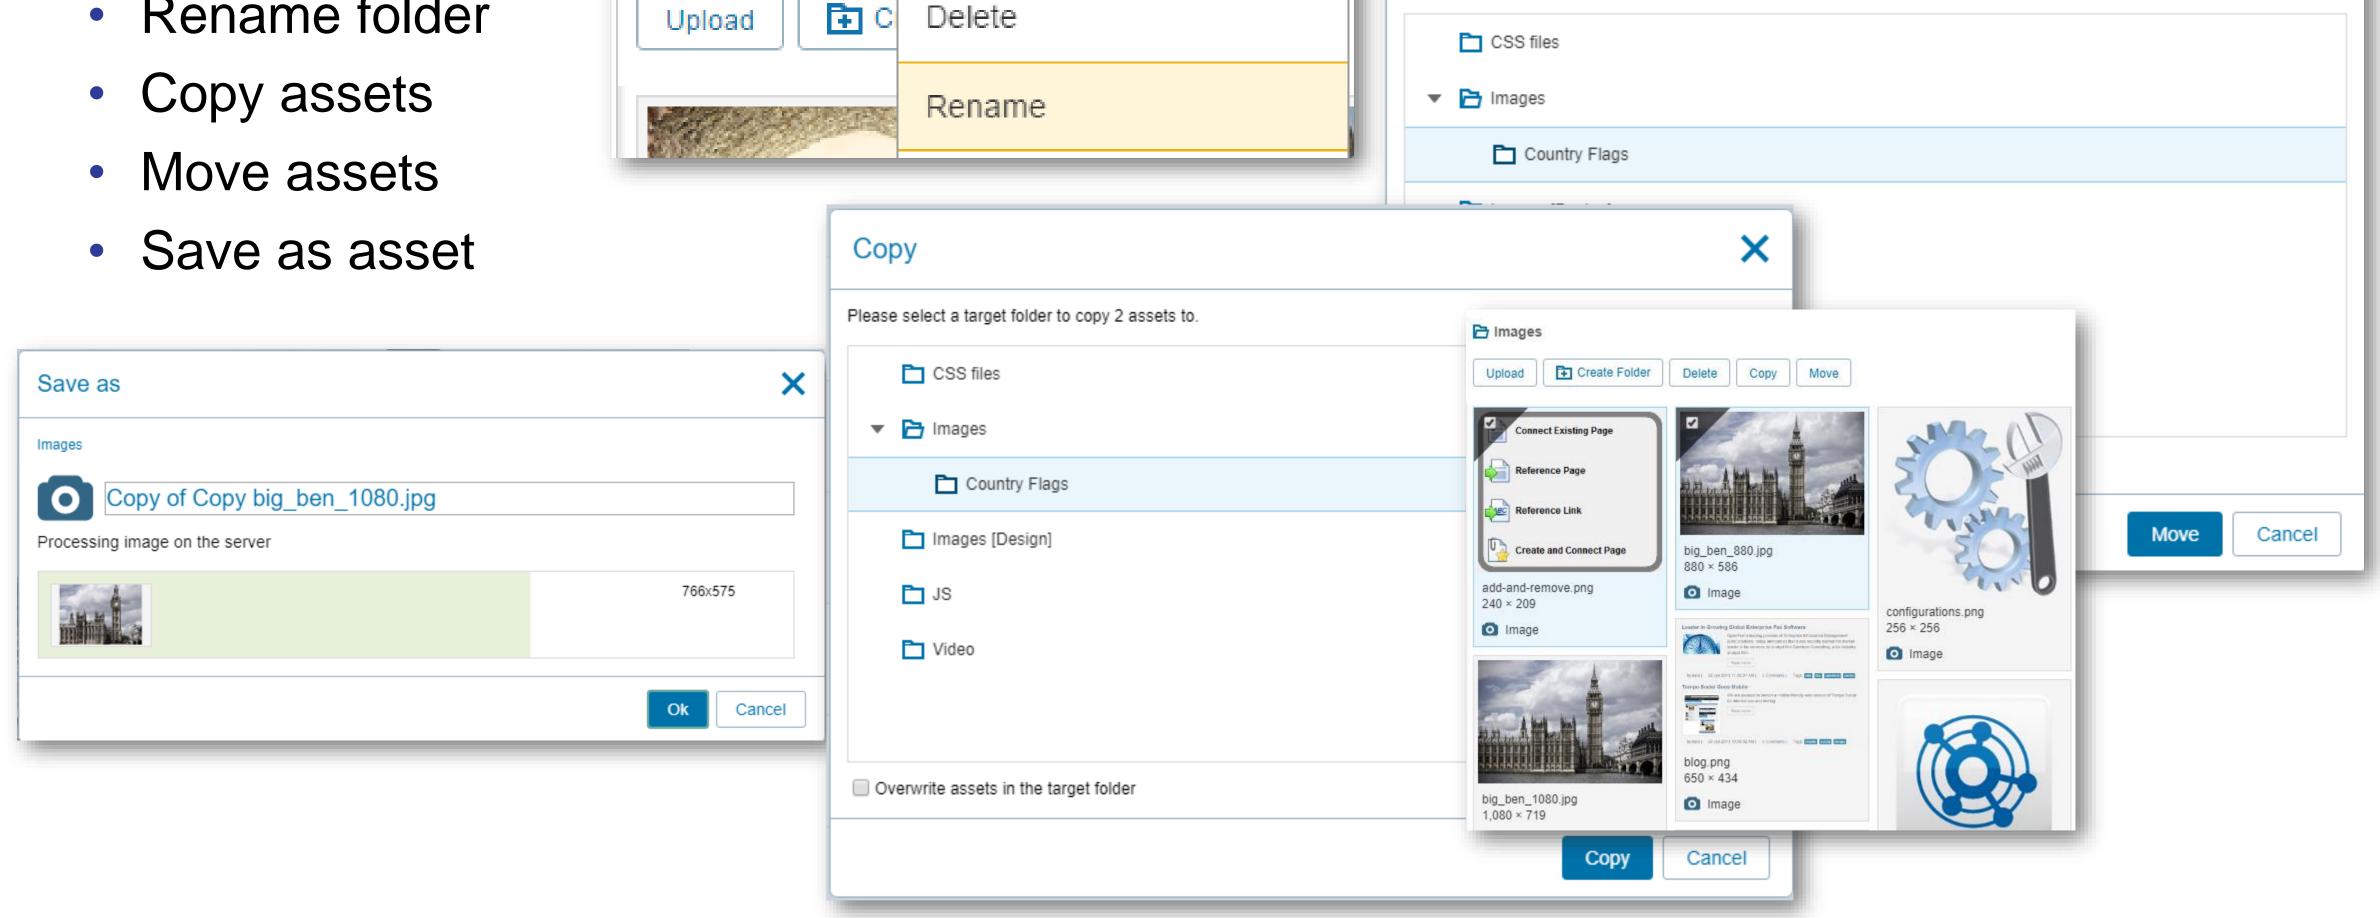

#### ✓ Asset Management

- Asset Folder completely replaces File Folder and Asset Manager
- Asset Folder REST-API
- Asset Manager Plug-In support

Upload

Delete

- Actions
  - Rename folder

Move

Please select a target folder to move 2 assets to.

- Publication
  - Subfolder
  - Asset file name
  - Append count instead of overwrite
  - New metadata

Inheritance authorization package

- Upload
  - Mandatory attribute
  - Limit option at folder
  - Element restriction

Upload Files

Upload with Drag&Drop at SmartEdit

 Apply attribute value to all uploads

- Search
  - User define attribute
- Asset usages
- Video
  - Metadata
  - HTML5 player