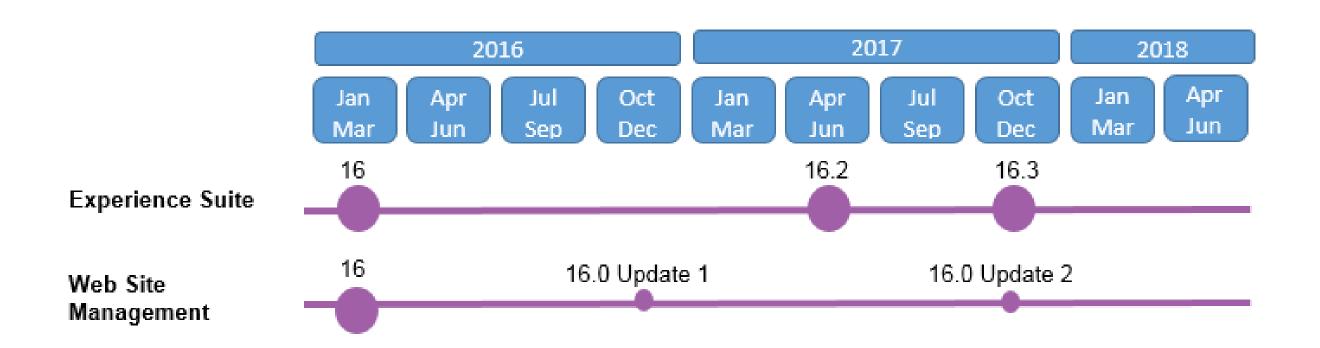

# WSM 16 SP2

Coming in October

#### Web Site Management

Version: 16.0.2 Planned: October 2017