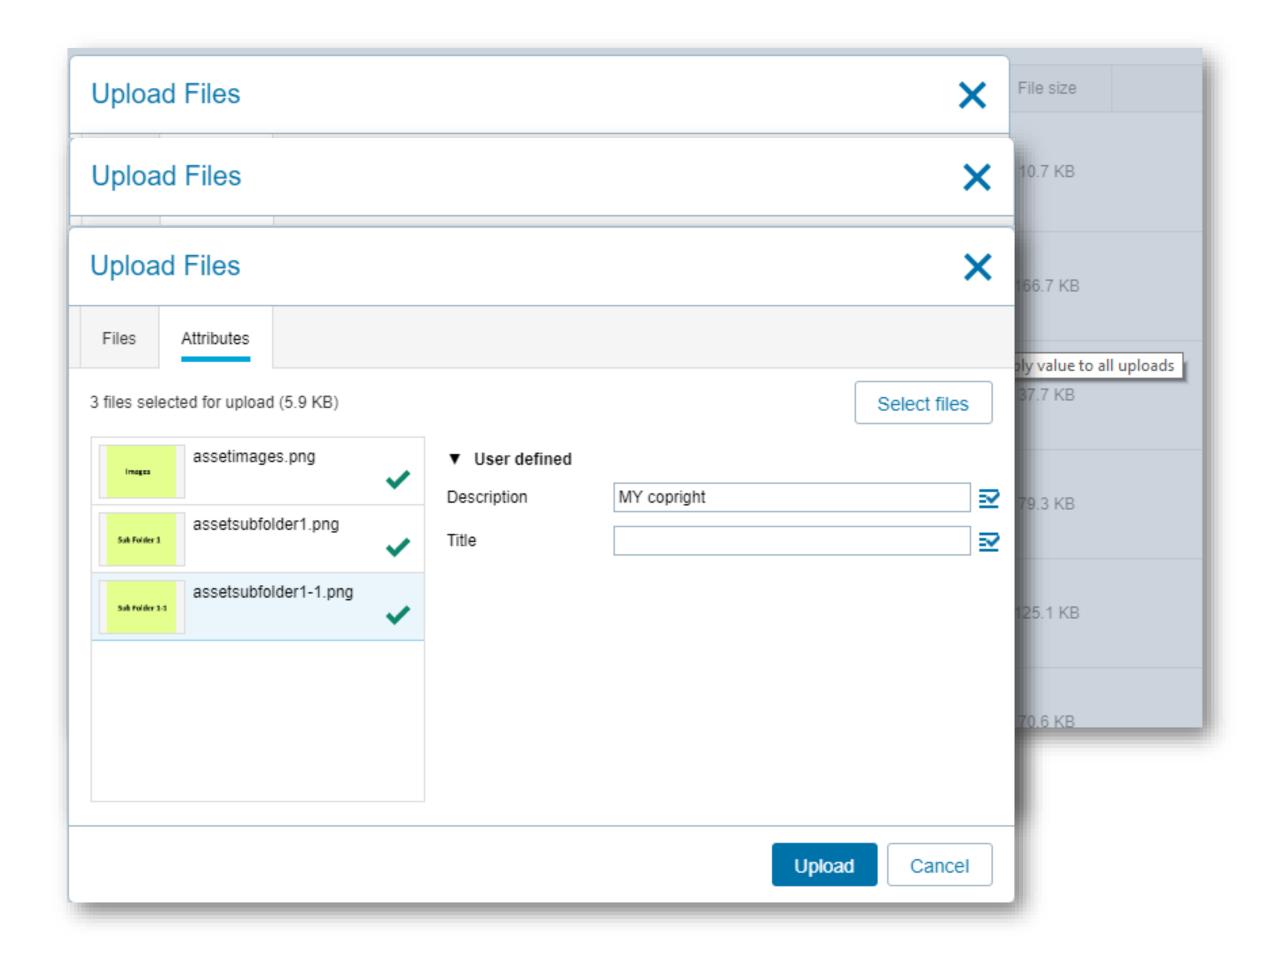

- Upload
  - Mandatory attribute
  - Limit option at folder
  - Element restriction

Upload Files

Upload with Drag&Drop at SmartEdit

 Apply attribute value to all uploads

- Search
  - User define attribute
- Asset usages
- Video
  - Metadata
  - HTML5 player