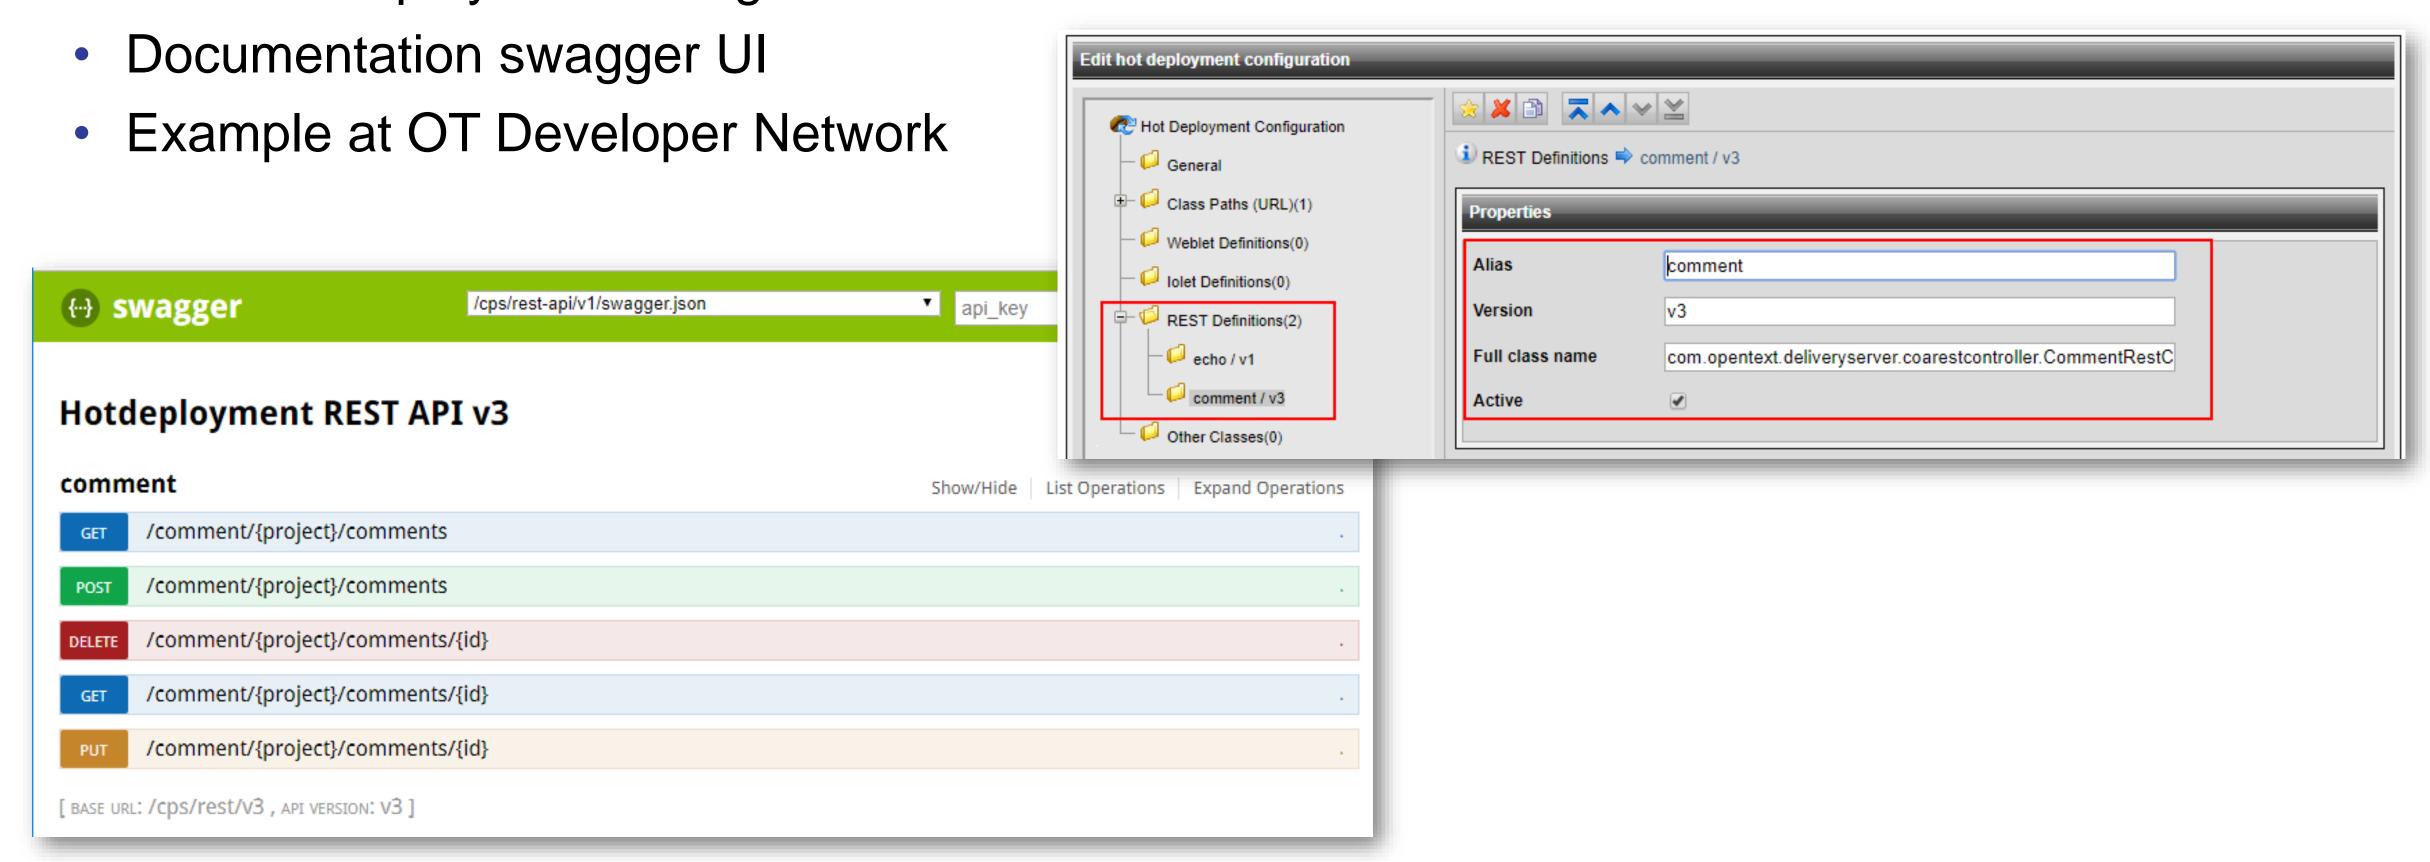

### RESTAPI – Delivery Server

#### Hotdeployment API endpoints

JAVA hotdeployment to register custom REST definition