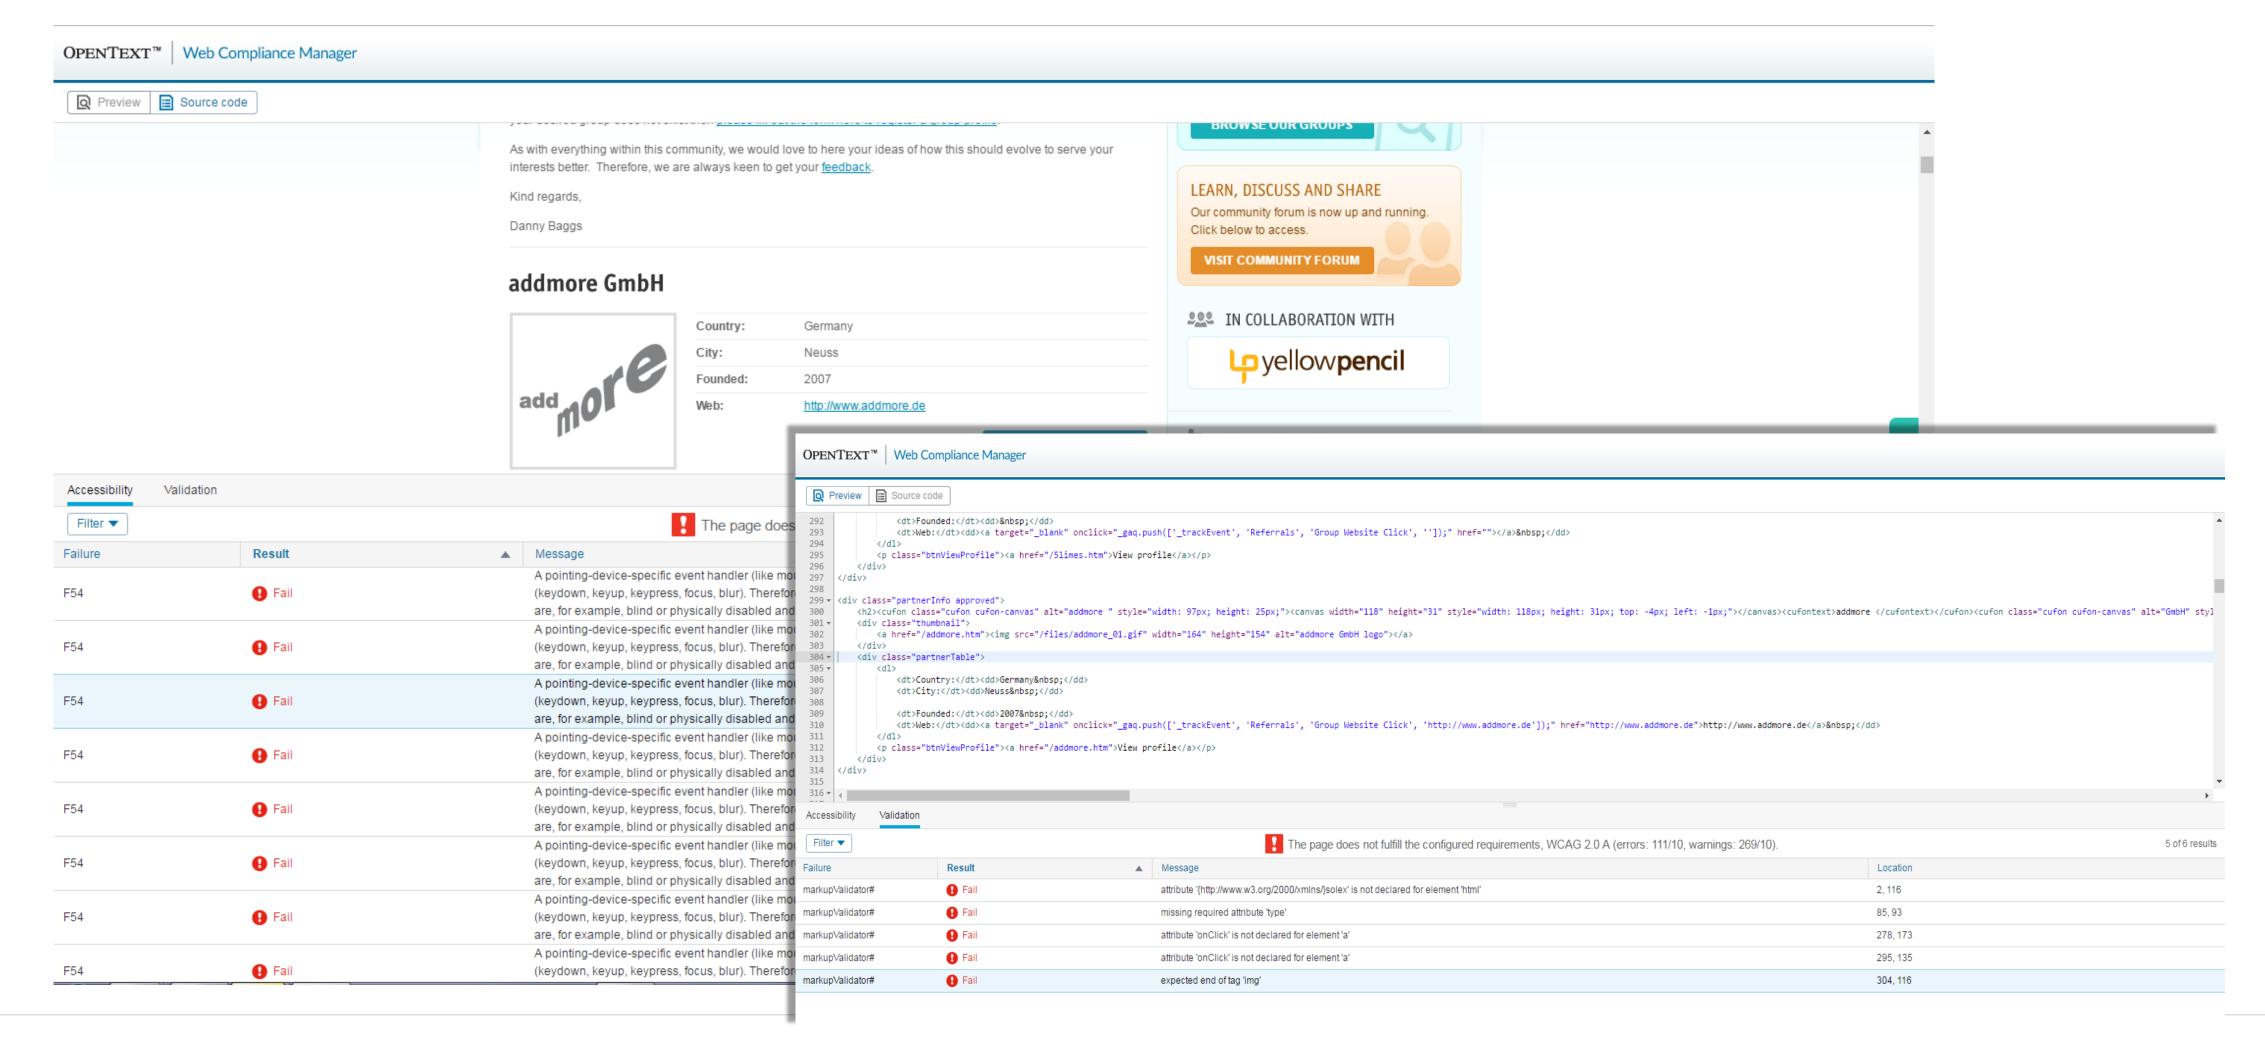

#### Applies to

Web Site Management 16, 16.0.1

#### Summary

In Management Server, how do you install and configure on Microsoft Azure Cloud?

#### Resolution

This video provides a general step-by-step description to install and configure Web Site Management Server on Microsoft Azure Cloud:



Web Site Management - Installing and configuring Delivery Server on Microsoft Azure Cloud

Article ID:KB4997472



#### Applies to

Web Site Management 16, 16.0.1

#### Summary

With Web Site Management, how do you install and configure Delivery Server on Microsoft Azure Cloud?

#### Resolution

The article provides a general step-by-step description to install and configure Web Site Management Delivery Server on Microsoft Azure Cloud.



# Web Compliance Manager 16 Accessibility & Validation



### Important Changes

#### Management Server - Universal C Runtime (CRT) in Windows

- OpenText.WS.MS.Imagenation.Sandbox.exe. Its purpose is to host the Imagenation library
- Older than Windows Server 2016 (Windows 10), KB3118401 (Universal CRT) must be installed. It should be offered as an optional update via Windows Update, or can be downloaded and installed manually from <a href="https://support.microsoft.com/en-us/kb/3118401">https://support.microsoft.com/en-us/kb/3118401</a>
- Auf installierten Systemen ist die REST-API Dokumentation zukünftig nur noch als .zip-Datei abrufbar:
  - http://localhost/CMS/WebService/v2/doc/RestApiDocs.zip

# What Comes Next



#### What Comes Next

#### Update Pack (WSM Service Pack) in 2018

- Customer Priority Enhancements
- Customer Bug Fixes (Norm