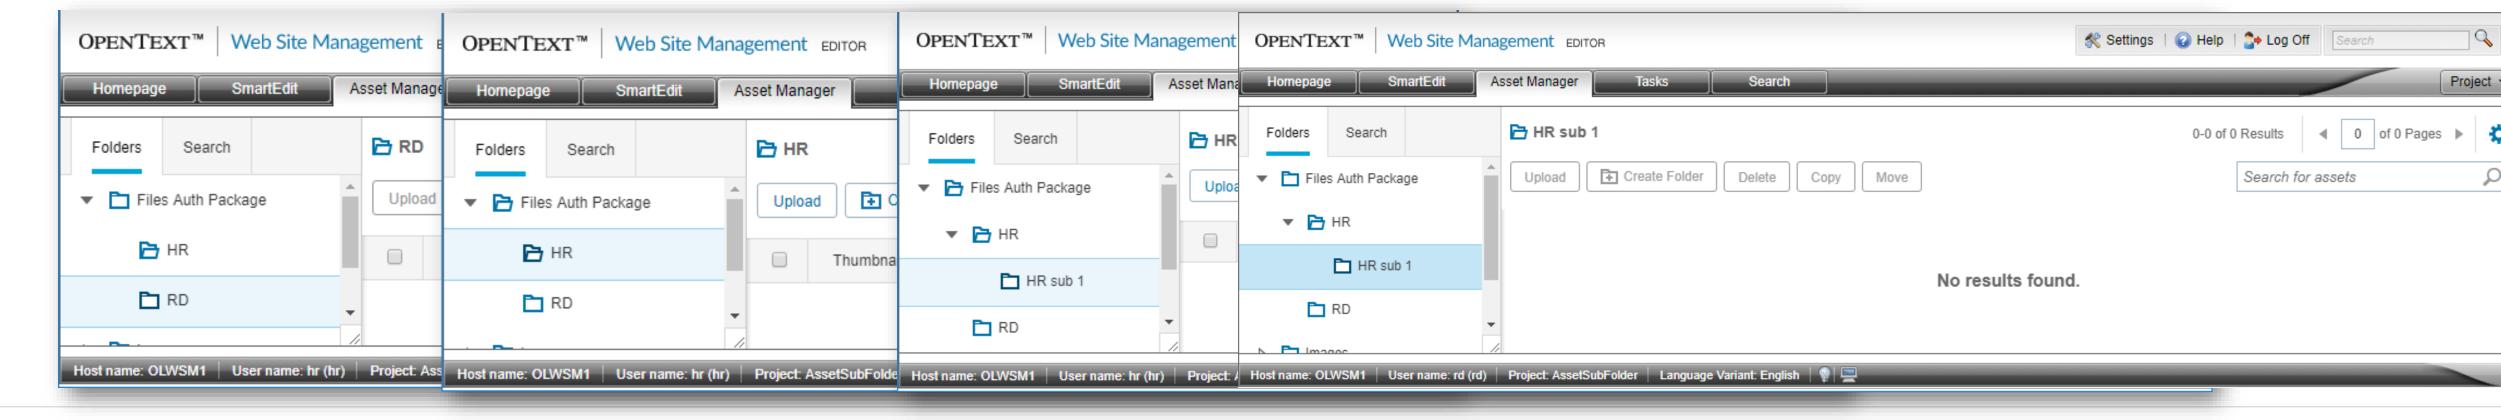

#### ✓ Asset Management

- Asset Folder completely replaces File Folder and Asset Manager
- Asset Folder REST-API
- Asset Manager Plug-In support

Upload

Delete

- Actions
  - Rename folder

Move

Please select a target folder to move 2 assets to.

- Publication
  - Subfolder
  - Asset file name
  - Append count instead of overwrite
  - New metadata

Inheritance authorization package

- Upload
  - Mandatory attribute
  - Limit option at folder
  - Element restriction

Upload Files

Upload with Drag&Drop at SmartEdit

 Apply attribute value to all uploads

- Search
  - User define attribute
- Asset usages
- Video
  - Metadata
  - HTML5 player