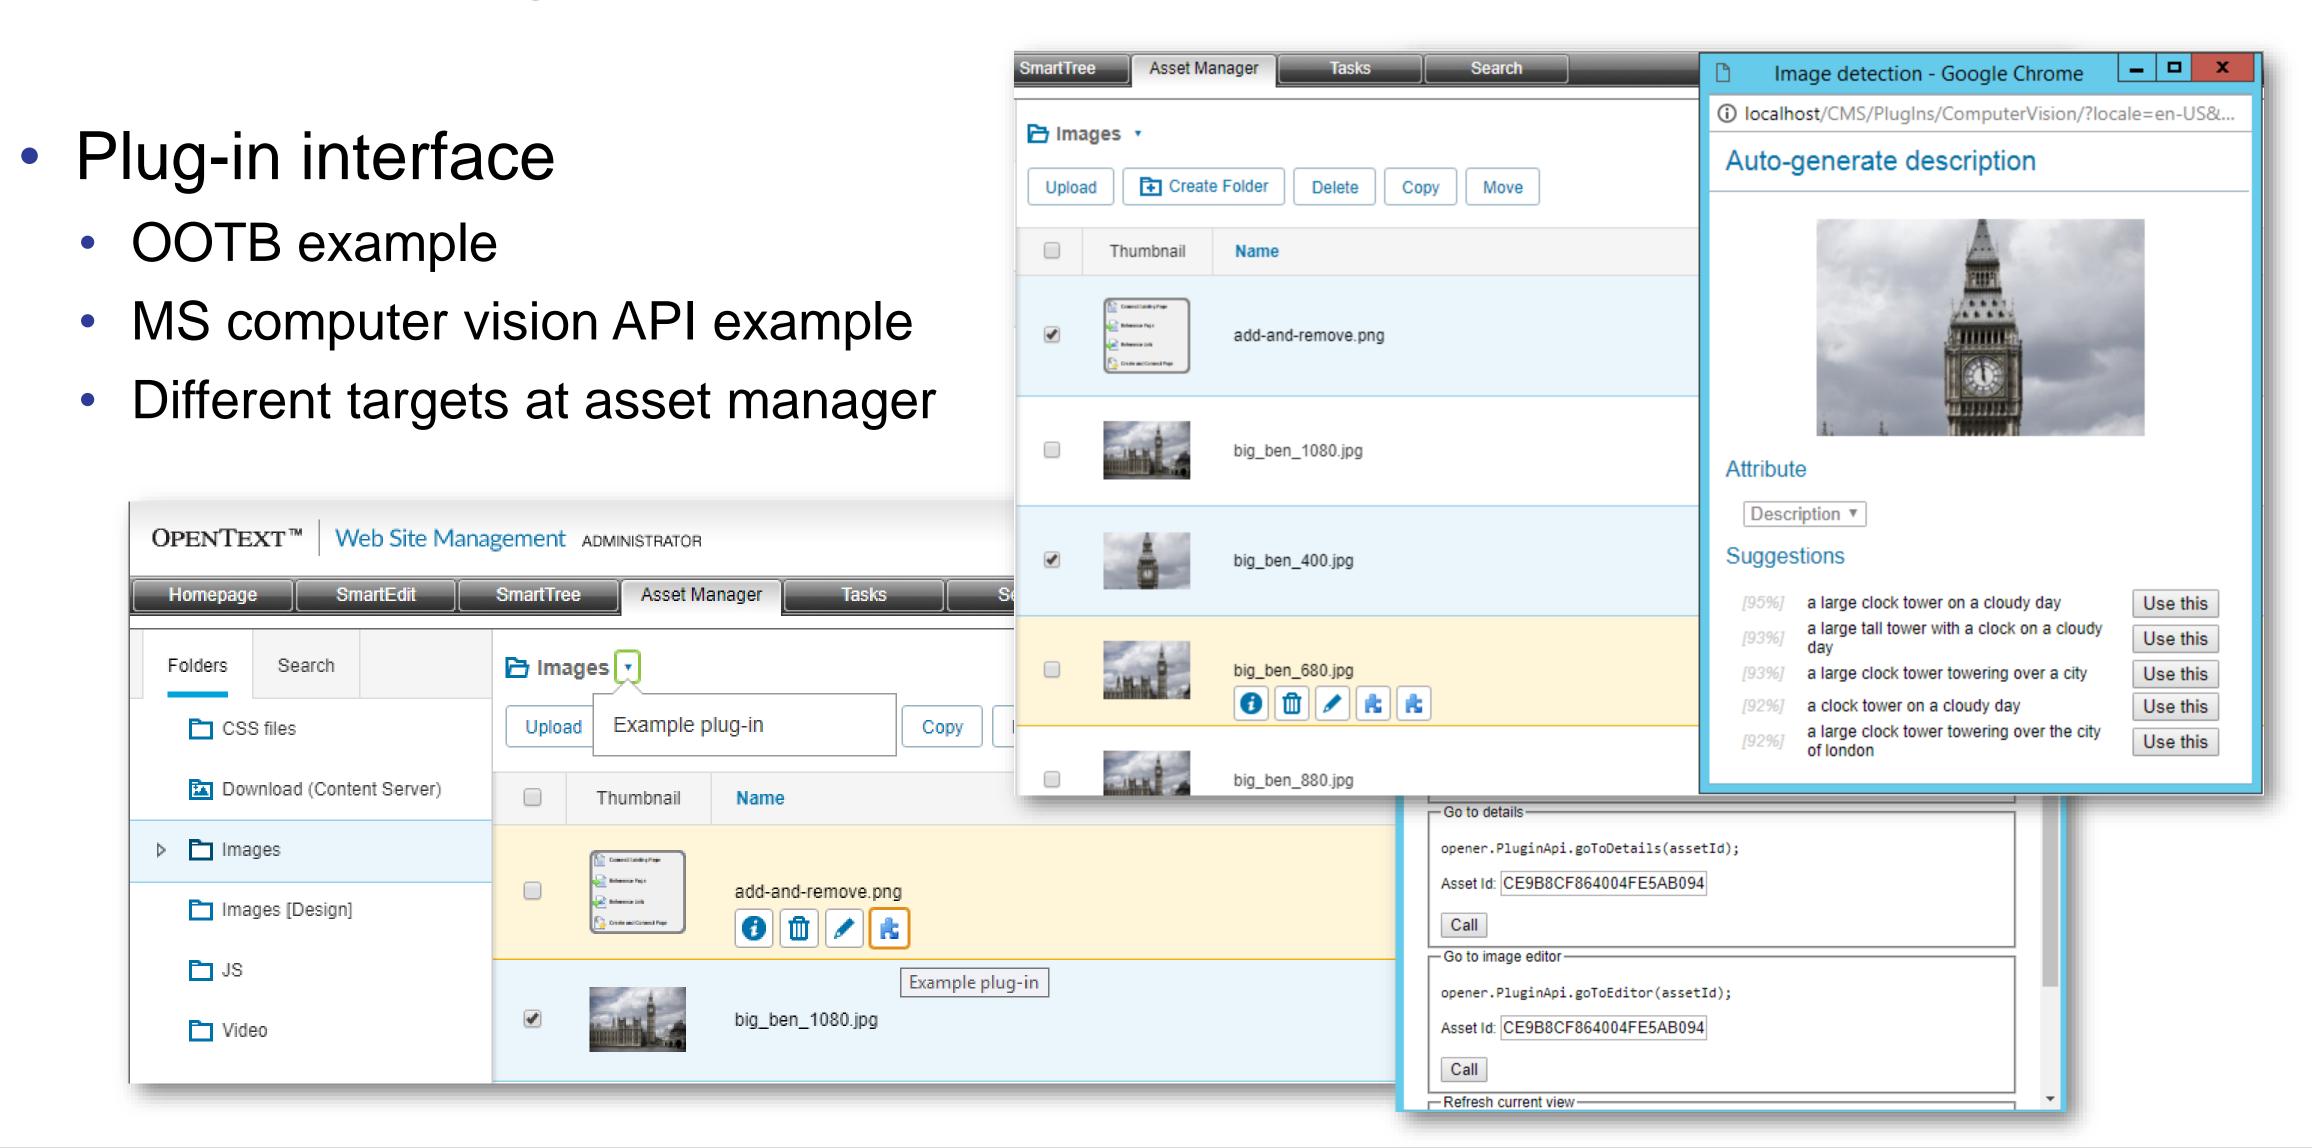

#### ✓ Asset Management

- Asset Folder completely replaces File Folder and Asset Manager
- Asset Folder REST-API
- Asset Manager Plug-In support

- Plug-ins
  - List at projects
  - Assign from Clipboard
  - Support Asset Folder

- 66 Customer Feature requests implemented from 36 customers
- Staging
  - Support of content class versioning. Content classes imported via the staging package are creating new versions.
  - Added reports for staging jobs that are written as plain text files to the staging package directory.