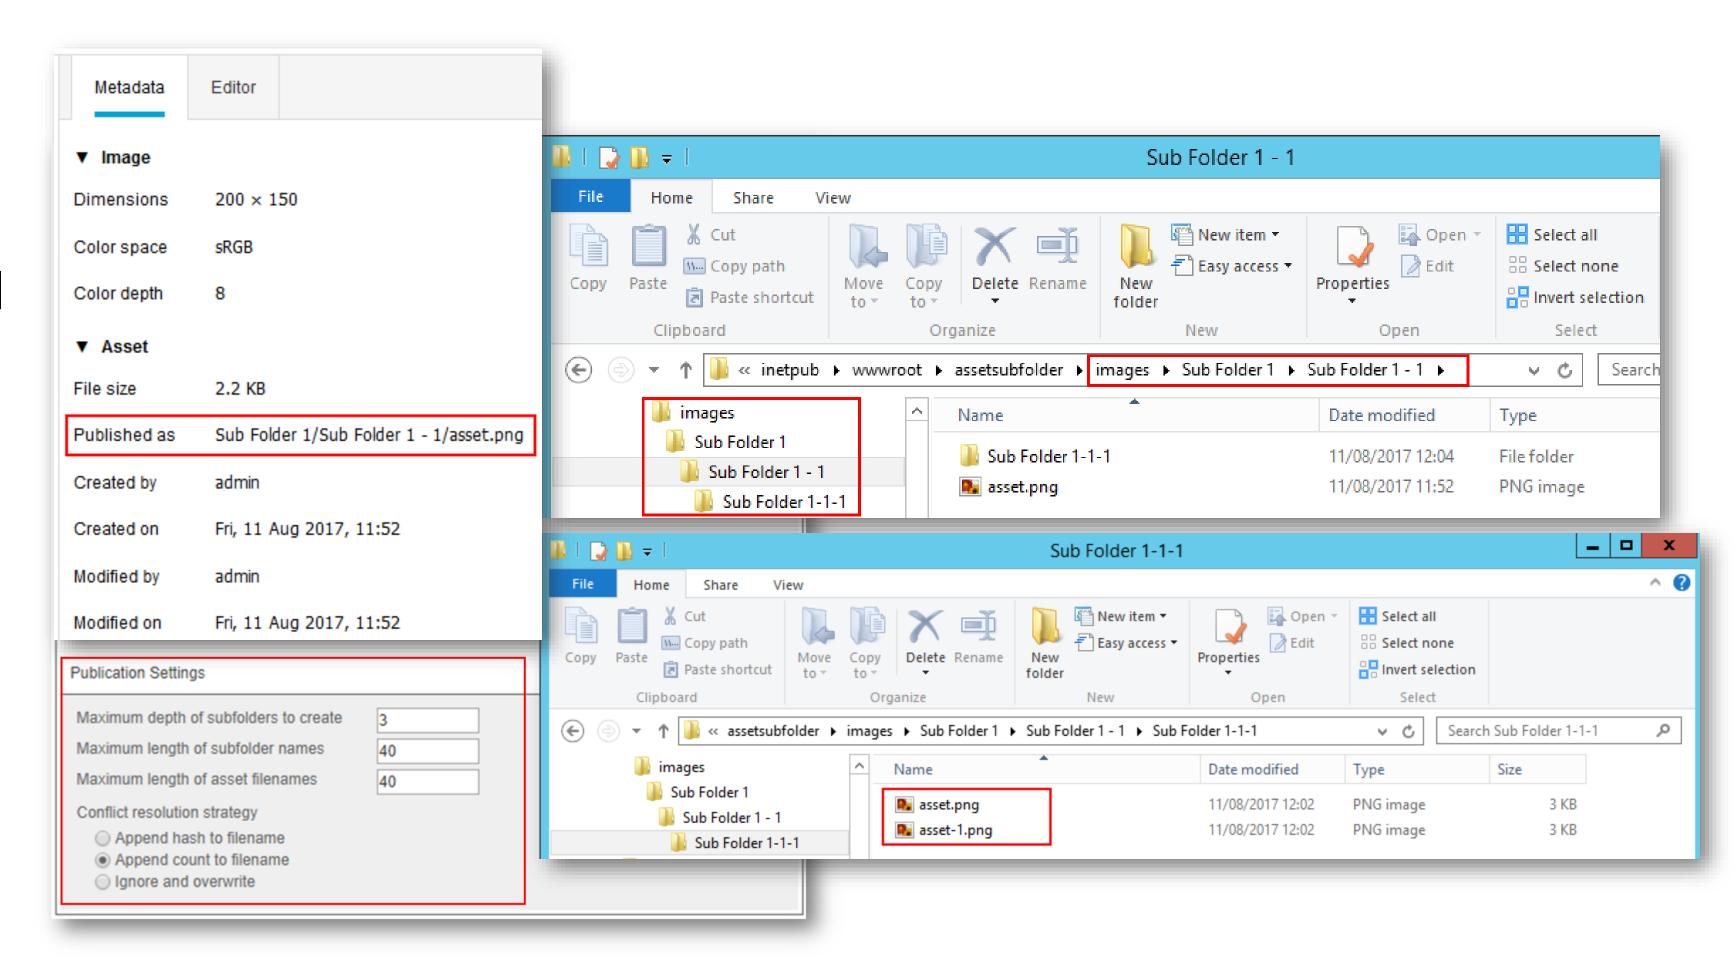

#### ✓ Asset Management

- Asset Folder completely replaces File Folder and Asset Manager
- Asset Folder REST-API
- Asset Manager Plug-In support

Upload

Delete

- Actions
  - Rename folder

Move

Please select a target folder to move 2 assets to.

- Publication
  - Subfolder
  - Asset file name
  - Append count instead of overwrite
  - New metadata

Inheritance authorization package

- Upload
  - Mandatory attribute
  - Limit option at folder
  - Element restriction

Upload Files

Upload with Drag&Drop at SmartEdit

 Apply attribute value to all uploads

- Search
  - User define attribute
- Asset usages
- Video
  - Metadata
  - HTML5 player