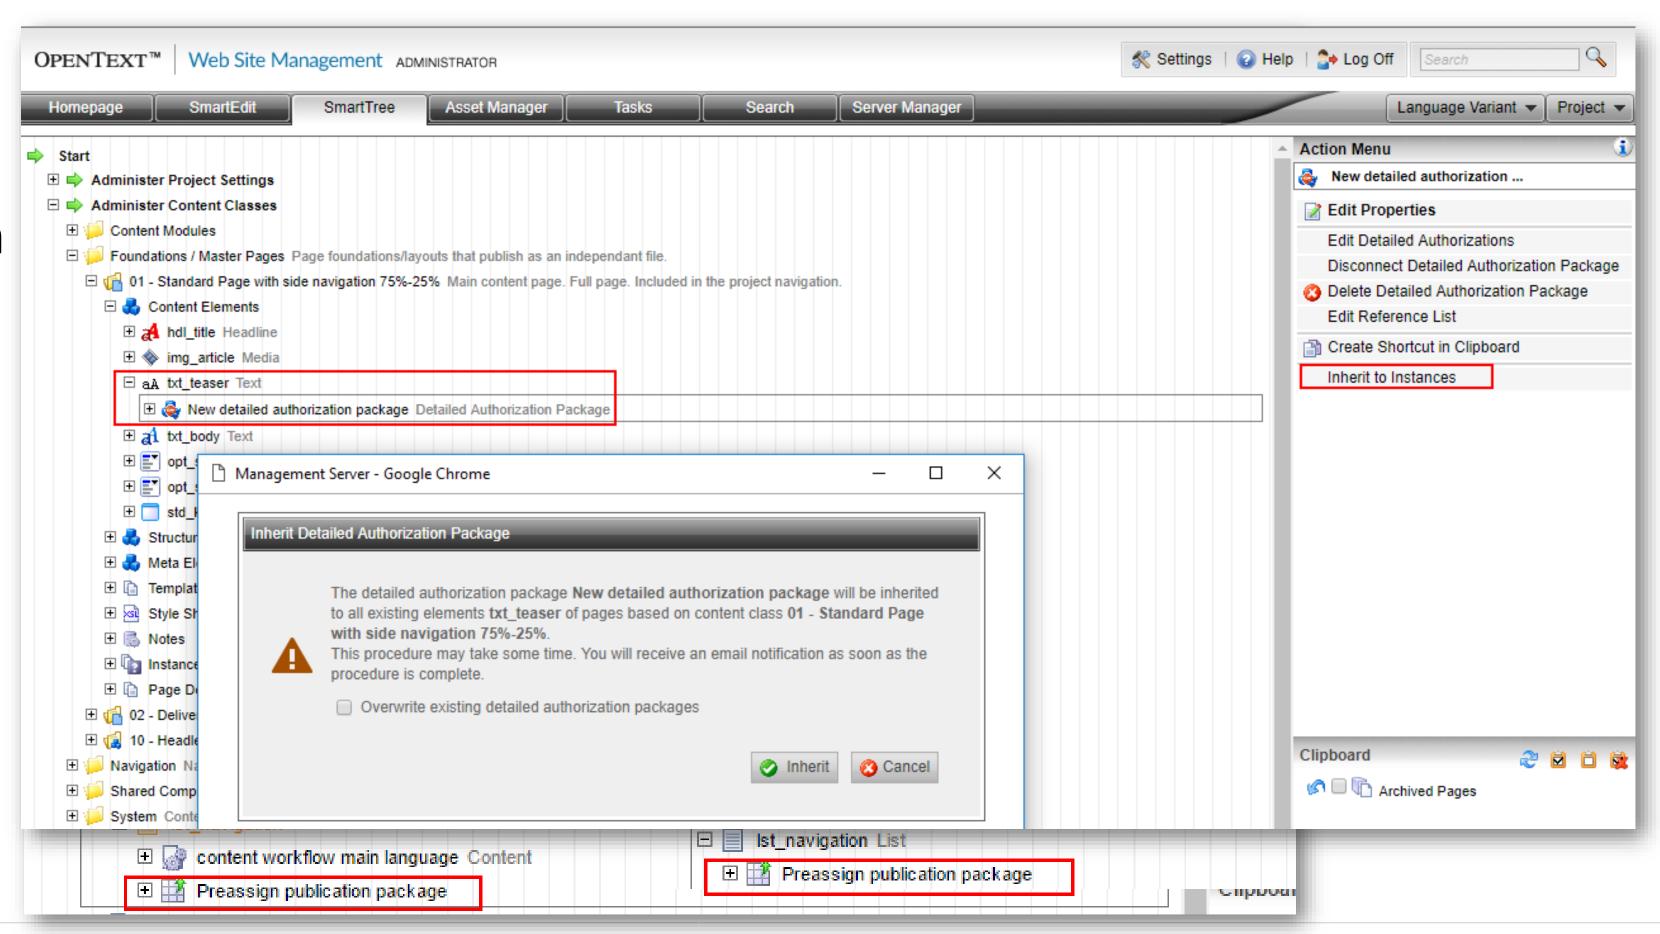

#### ✓ Editorial Support

- Enhancements for search and filtering
- o Inheritance of Publication and Authorization Packages

66 Customer Feature requests implemented - from 36 customers

- 66 Customer Feature requests implemented from 36 customers
- Inheritance
  - Publication package
  - Detailed Authorization

66 Customer Feature requests implemented - from 36 customers