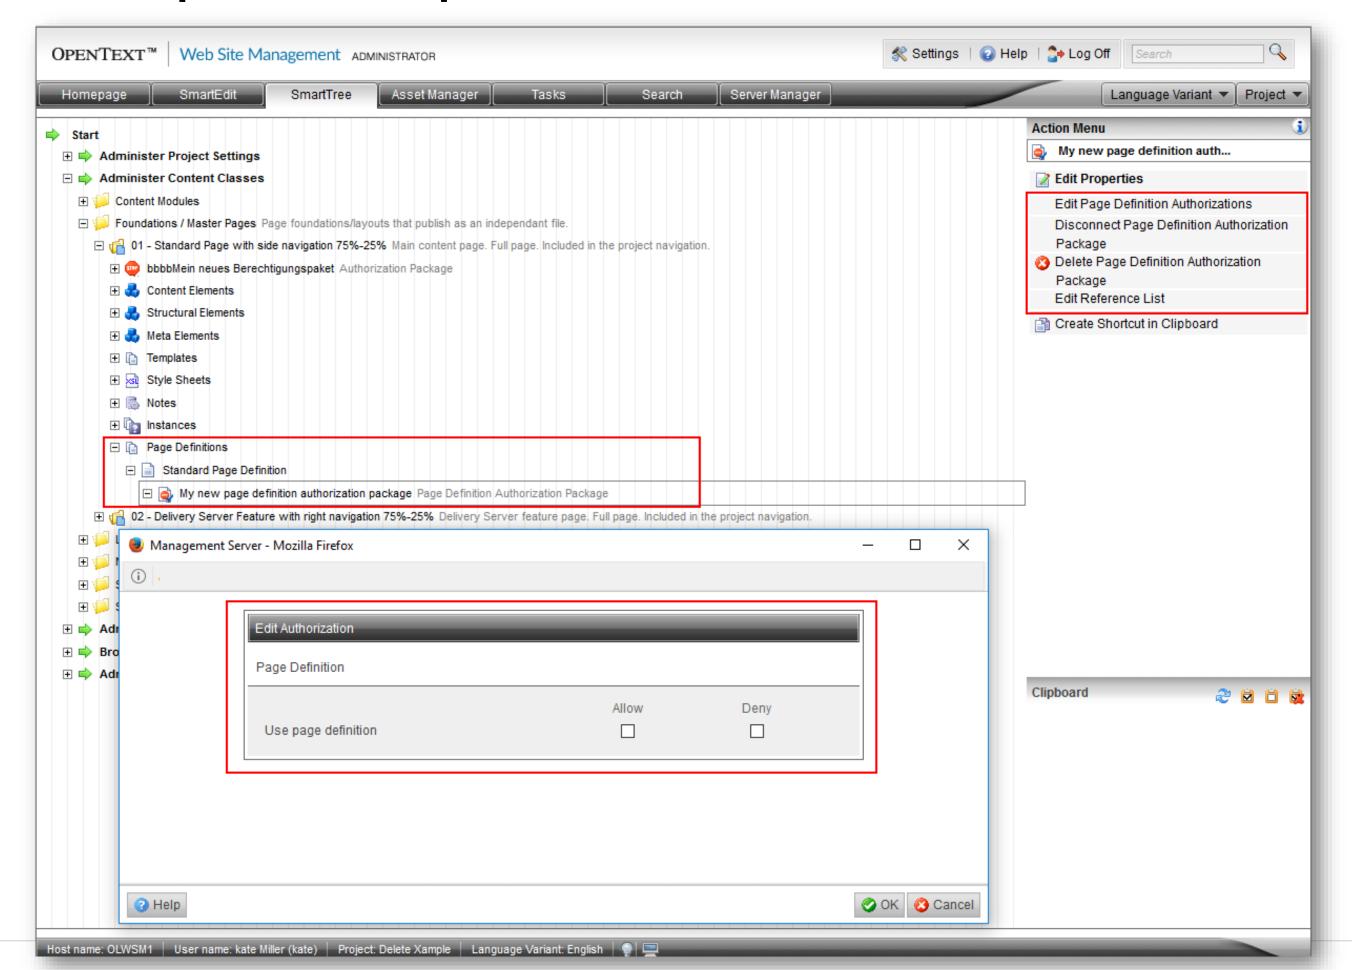

- 66 Customer Feature requests implemented from 36 customers
- Enhanced user interface
  - Create page
  - Linking and apperance schedule

- 66 Customer Feature requests implemented from 36 customers
- Page Definition
  - Authorization

66 Customer Feature requests implemented - from 36 customers

- 66 Customer Feature requests implemented from 36 customers
- Inheritance
  - Publication package
  - Detailed Authorization

66 Customer Feature requests implemented - from 36 customers