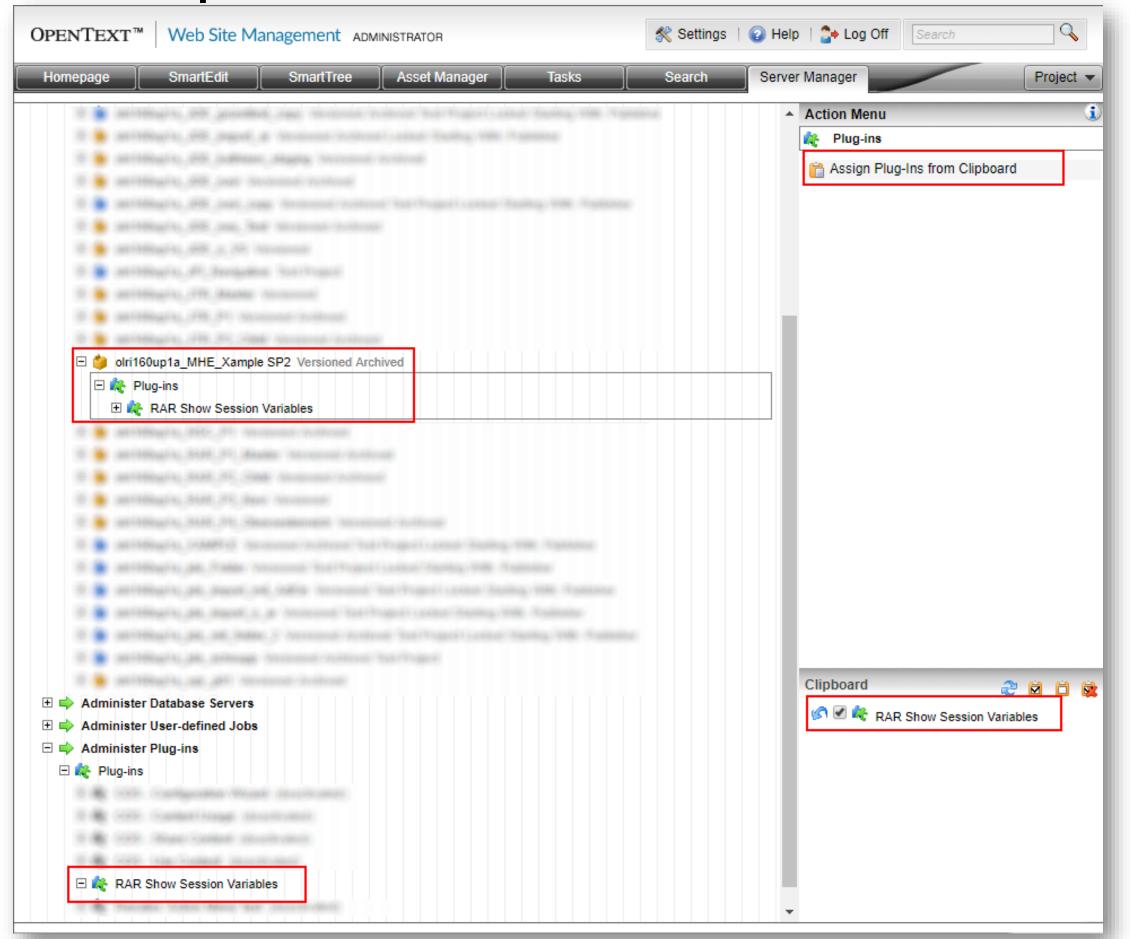

- Plug-ins
  - List at projects
  - Assign from Clipboard
  - Support Asset Folder

- 66 Customer Feature requests implemented from 36 customers
- Staging
  - Support of content class versioning. Content classes imported via the staging package are creating new versions.
  - Added reports for staging jobs that are written as plain text files to the staging package directory.